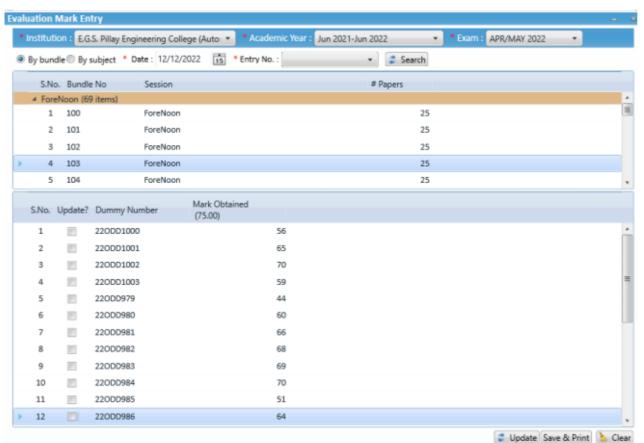

| View Document               |
|                                                             | Academic - Reports Page                   | <u>View Document</u>        |
|                                                             | Faculty – Internal Mark Page              | <u>View Document</u>        |
| Finance and Accounts                                        | Finance and Accounts Tally ERP 9 Software | View Document View Document |
| Student Admission and Support                               | Student Admission and Support             | View Document               |
| Examination                                                 | Smart COE Software Exam Schedule          | View Document View Document |

### **COLLEGE WEBSITE**



### **FACULTY PAGE**





### **ERP PAGE**









| S.No          | SEM | Subject Code | Exam Date &<br>Session                          | Name of the Subject                 | Seating<br>Position | Invigilator Signature |
|---------------|-----|--------------|-------------------------------------------------|-------------------------------------|---------------------|-----------------------|
| 1             | 5   | 1901MA501    | 901MA501 20/12/2022 - FN DISCRETE MATHEMATICS 1 |                                     |                     |                       |
| 2             | 5   | 1902CS501    | 23/12/2022 - FN                                 | OBJECT ORIENTED ANALYSIS AND DESIGN | 2                   |                       |
| 3             | 5   | 1902CS502    | 27/12/2022 - FN                                 | THEORY OF COMPUTA