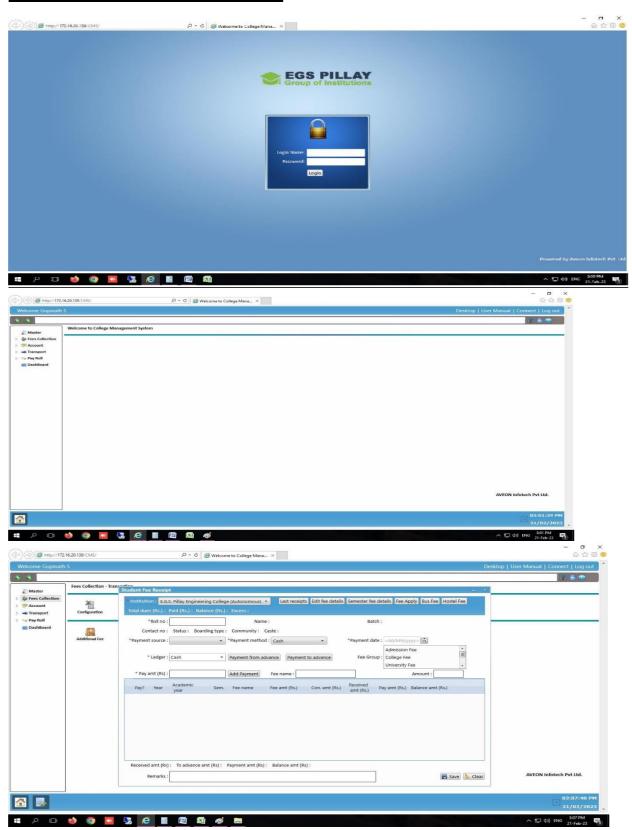

|    | O Vire Ru |
|-------------------|---------------------------------|-------------|---------------|---------------------|----|-----------|
| Institution       | E.G.S. Pillay Engineering Colle | ge (Autor 💟 | Academic Year | Jun 2022-May 2023   |    |           |
| Academic Semester | 000                             | •           | Exam          | NOV/DEC 2022        | Ų. |           |
| Batch             | BE(CB) 2020-2024                |             |               | ☐ Fees Paid Student |    |           |
| Student           | P Aakash                        |             |               |                     |    |           |

#### Academic - Reports Page





## Exam Application Form

















### Academic - Reports Page



## Faculty - Internal Marks Page











## **Tally ERP 9 Software**





# STUDENT ADMISSION AND SUPPORT



## STUDENT ADMISSION AND SUPPORT



## STUDENT ADMISSION AND SUPPORT





### **Smart COE Software**





### E.G.S. PILLAY ENGINEERING COLLEGE

(An Autonomous Institution, Affiliated to Anna University, Chennai)
Nagore Post, Nagapattinam – 611 002, Tamilnadu.

### IT Integration and Reforms in COE Process



### Student Complete Details

| athution                                  | Course /                           | Frogram               |                 |                                  | Batich            |         |                       |                          | Student Name / Roll No. |                           |
|-------------------------------------------|------------------------------------|------