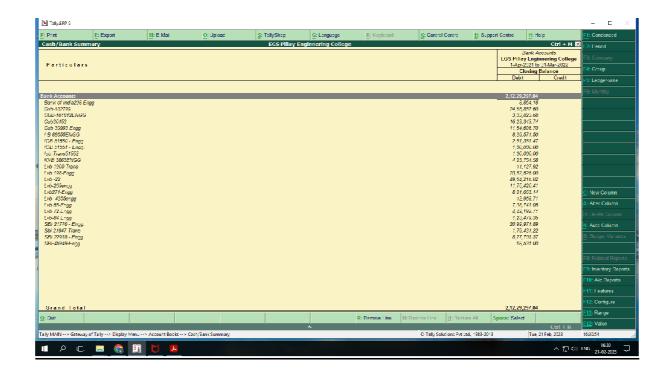

------------|---------------------------------|-------------|---------------|---------------------|----|-----------|
| Institution       | E.G.S. Pillay Engineering Colle | ge (Autor 💟 | Academic Year | Jun 2022-May 2023   |    |           |
| Academic Semester | 000                             | •           | Exam          | NOV/DEC 2022        | Ų. |           |
| Batch             | BE(CB) 2020-2024                |             |               | ☐ Fees Paid Student |    |           |
| Student           | P Aakash                        |             |               |                     |    |           |

#### Academic - Reports Page





## Exam Application Form

















### Academic - Reports Page



## Faculty - Internal Marks Page











## **Tally ERP 9 Software**





# STUDENT ADMISSION AND SUPPORT



## STUDENT ADMISSION AND SUPPORT



## STUDENT ADMISSION AND SUPPORT





### **Smart COE Software**





### E.G.S. PILLAY ENGINEERING COLLEGE

(An Autonomous Institution, Affiliated to Anna University, Chennai)
Nagore Post, Nagapattinam – 611 002, Tamilnadu.

### IT Integration and Reforms in COE Process



### Student Complete Details

| athution                                  | Course /                           | Frogram               |                 |                                  | Batich            |         |                       |                          | Student Name / Roll No. |                           |
|-------------------------------------------|------------------------------------|-----------------------|-----------------|---