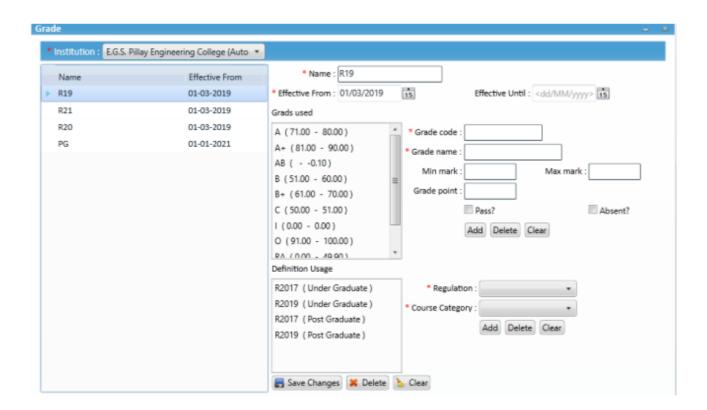

| Ticket                          |             |               |                     |    | O Vire Ru |
|-------------------|---------------------------------|-------------|---------------|---------------------|----|-----------|
| Institution       | E.G.S. Pillay Engineering Colle | ge (Autor 💟 | Academic Year | Jun 2022-May 2023   |    |           |
| Academic Semester | 000                             | •           | Exam          | NOV/DEC 2022        | Ų. |           |
| Batch             | BE(CB) 2020-2024                |             |               | ☐ Fees Paid Student |    |           |
| Student           | P Aakash                        |             |               |                     |    |           |

#### Academic - Reports Page





## Exam Application Form

















### Academic - Reports Page



## Faculty - Internal Marks Page











## **Tally ERP 9 Software**





# STUDENT ADMISSION AND SUPPORT



## STUDENT ADMISSION AND SUPPORT



## STUDENT ADMISSION AND SUPPORT





### **Smart COE Software**





### E.G.S. PILLAY ENGINEERING COLLEGE

(An Autonomous Institution, Affiliated to Anna University, Chennai)
Nagore Post, Nagapattinam – 611 002, Tamilnadu.

### IT Integration and Reforms in COE Process



### Student Complete Details

| athution                                  | Course /                           | Frogram               |                 |                                  | Batich            |         |                       |                          | Student Name / Roll No. |                           |
|------------