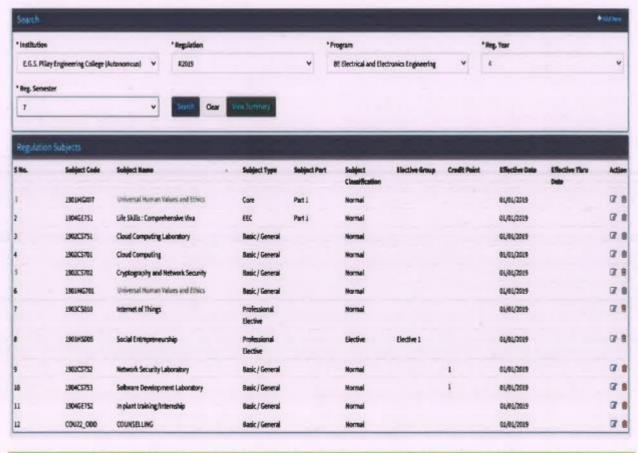

### Student Complete Details

| athution                                  | Course /                           | Frogram               |                 |                                  | Batich            |         |                       |                          | Student Name / Roll No. |                           |
|-------------------------------------------|------------------------------------|-----------------------|-----------------|----------------------------------|-------------------|---------|-----------------------|--------------------------|-------------------------|---------------------------|
| E.G.S. Pillay Engoveri                    | ng College (Autonomous) 😕 BC Ele   | ectrical and Electron | ics Engineerin  | • •                              | 86(656) 30        | 19 2023 |                       | ٠                        | SOMMATH R ( ELSEER)     | 1421                      |
| ieneral Admissis<br>ienester Eram Details | n prospetorementar                 | Attendance            | Herb            | Library                          | Orline Exam       | Conduct | Fees                  | Scholanship              | Co Corriculari Satra Co | orsicular / Neac Activity |
| Permanent Add                             | fress                              |                       |                 |                                  |                   |         |                       |                          |                         |                           |
| Address Line1: 1/100,                     |                                    |                       | Address L       | Address Line3: Volayutham street |                   |         |                       | Address LineSt: Arupathy |                         |                           |
| City: Negapatinem                         |                                    |                       | District:       | Obstrict:                        |                   |         |                       | Slate: Tarali Nadu       |                         |                           |
| Country: India                            |                                    |                       | Pincade: 609309 |                                  |                   |         | Phone No.: 9360293815 |                          |                         |                           |
| Parent Mobile No.: 9                      | H268583T1                          |                       | Student H       | Anbile Mo.: 9                    | 360233815         |         |                       |                          |                         |                           |
| Email Id: somether                        | ownath(43143@gmail.com             |                       | Parent En       | ealtiek somm                     | ativiarshall56@gr | mosilen |                       |                          |                         |                           |
| Guardian Addre                            | ess Details                        |                       |                 |                                  |                   |         |                       |                          |                         |                           |
| No Guardian Details                       |                                    |                       |                 |                                  |                   |         |                       |                          |                         |                           |
| Other Address I                           | Details                            |                       |                 |                                  |                   |         |                       |                          |                         |                           |
| Addres Type                               | Addres                             |                       |                 | Country                          | State             |         | District              |                          | City                    | Placade                   |
| Permanent                                 | 2/100, Voleyuthern street Arupathy |                       |                 | india                            | Tamii Hadu        |         | Nayleduthurs          |                          | Therangambedi           | 509309                    |
| Control of the last                       | 2/100, Velayutham street Arupathy  |                       |                 | india                            | Tarvi Hadu        |         | Nayladuthurs          |                          | Tharangambedi           | 509309                    |