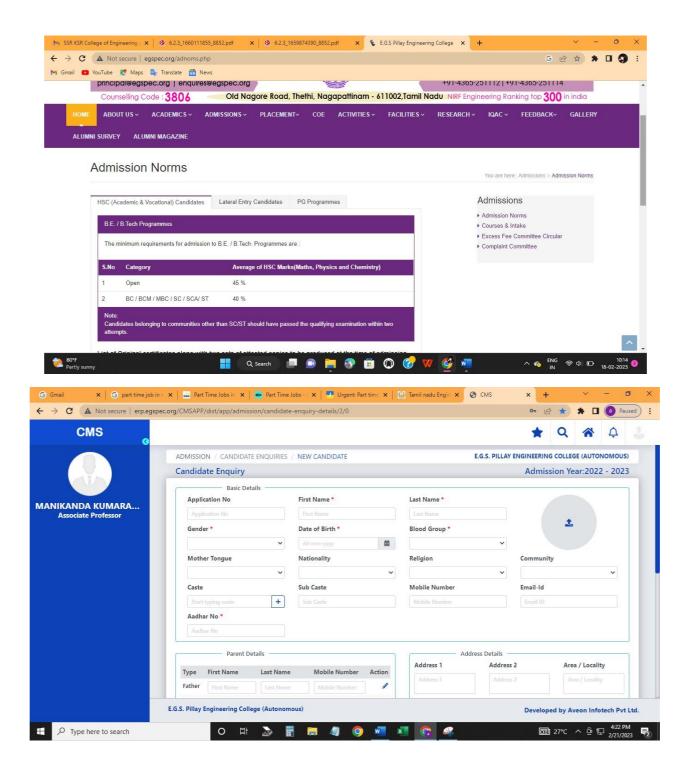

-----|---------------------|----|-----------|
| Institution       | E.G.S. Pillay Engineering Colle | ge (Autor 💟 | Academic Year | Jun 2022-May 2023   |    |           |
| Academic Semester | 000                             | •           | Exam          | NOV/DEC 2022        | Ų. |           |
| Batch             | BE(CB) 2020-2024                |             |               | ☐ Fees Paid Student |    |           |
| Student           | P Aakash                        |             |               |                     |    |           |

#### Academic - Reports Page





## Exam Application Form

















### Academic - Reports Page



## Faculty - Internal Marks Page











## **Tally ERP 9 Software**





# STUDENT ADMISSION AND SUPPORT



## STUDENT ADMISSION AND SUPPORT



## STUDENT ADMISSION AND SUPPORT





### **Smart COE Software**





### E.G.S. PILLAY ENGINEERING COLLEGE

(An Autonomous Institution, Affiliated to Anna University, Chennai)
Nagore Post, Nagapattinam – 611 002, Tamilnadu.

### IT Integration and Reforms in COE Process



### Student Complete Details

| athution                                  | Course /                           | Frogram               |                 |                                  | Batich            |         |                       |                          | Student Name / Roll No. |                           |
|-------------------------------------------|------------------------------------|-----------------------|-----------------|----------------------------------|-------------------|---------|---------