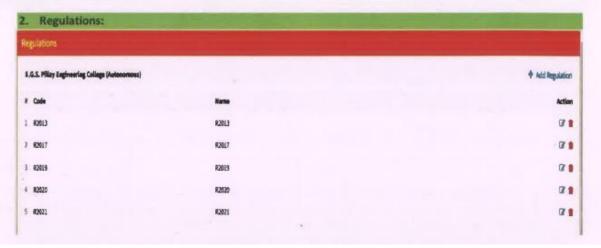

### E.G.S. PILLAY ENGINEERING COLLEGE

(An Autonomous Institution, Affiliated to Anna University, Chennai)
Nagore Post, Nagapattinam – 611 002, Tamilnadu.

Regulations in EGSPEC and 7th Semester Subjects in R2019 / B.E -- EEE