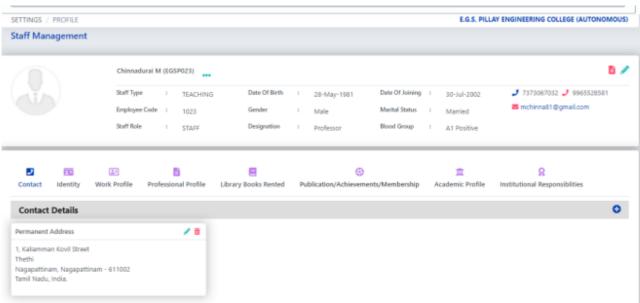

ket                          |             |               |                     |    | O Vire Ru |
|-------------------|---------------------------------|-------------|---------------|---------------------|----|-----------|
| Institution       | E.G.S. Pillay Engineering Colle | ge (Autor 💟 | Academic Year | Jun 2022-May 2023   |    |           |
| Academic Semester | 000                             | •           | Exam          | NOV/DEC 2022        | Ų. |           |
| Batch             | BE(CB) 2020-2024                |             |               | ☐ Fees Paid Student |    |           |
| Student           | P Aakash                        |             |               |                     |    |           |

#### Academic - Reports Page





## Exam Application Form

















### Academic - Reports Page



## Faculty - Internal Marks Page











## **Tally ERP 9 Software**





# STUDENT ADMISSION AND SUPPORT



## STUDENT ADMISSION AND SUPPORT



## STUDENT ADMISSION AND SUPPORT





### **Smart COE Software**





### E.G.S. PILLAY ENGINEERING COLLEGE

(An Autonomous Institution, Affiliated to Anna University, Chennai)
Nagore Post, Nagapattinam – 611 002, Tamilnadu.

### IT Integration and Reforms in COE Process



### Student Complete Details

| athution                                  | Course /                           | Frogram               |                 |                                  | Batich            |         |                       |                          | Student Name / Roll No. |                           |
|------------------