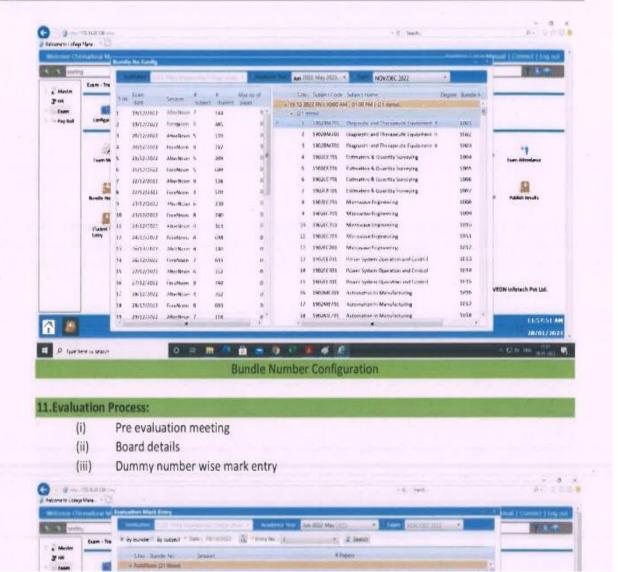

| 509309                    |
| Control of the last                       | 2/100, Velayutham street Arupathy  |                       |                 | india                            | Tarvi Hadu        |         | Nayladuthurs          |                          | Tharangambedi           | 509309                    |





### E.G.S. PILLAY ENGINEERING COLLEGE

(An Autonomous Institution, Affiliated to Anna University, Chennai)
Nagore Post, Nagapattinam – 611 002, Tamilnadu.





Regulations in EGSPEC and 7th Semester Subjects in R2019 / B.E -- EEE



### **EXAM SCHEDULE**



### E.G.S. PILLAY ENGINEERING COLLEGE





### E.G.S. PILLAY ENGINEERING COLLEGE





#### E.G.S. PILLAY ENGINEERING COLLEGE





### E.G.S. PILLAY ENGINEERING COLLEGE





### E.G.S. PILLAY ENGINEERING COLLEGE





### **E.G.S. PILLAY ENGINEERING COLLEGE**





#### E.G.S. PILLAY ENGINEERING COLLEGE