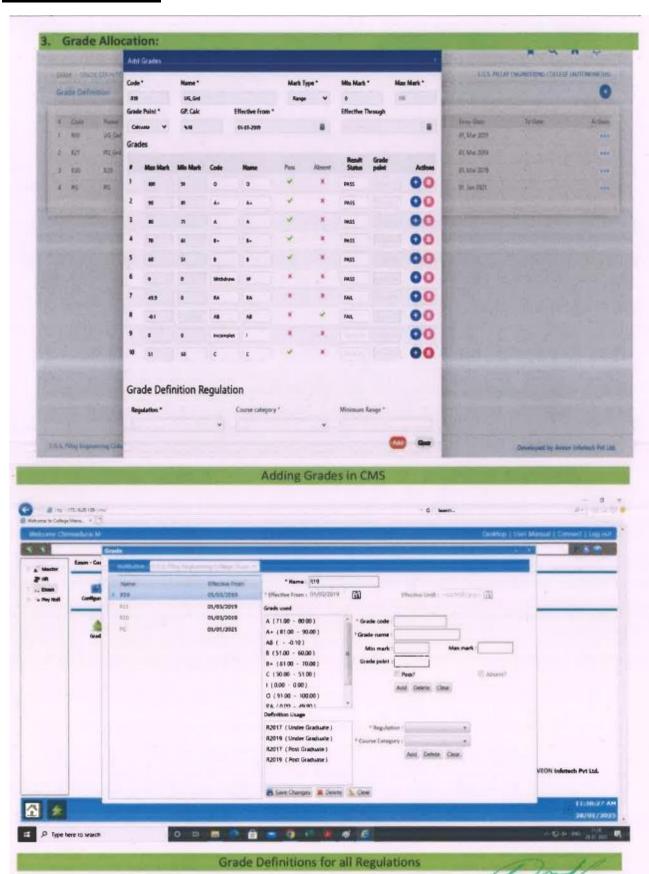

| 2/100, Voleyuthern street Arupathy |                       |                 | india                            | Tamii Hadu        |         | Nayleduthurs          |                          | Therangambedi           | 509309                    |
| Control of the last                       | 2/100, Velayutham street Arupathy  |                       |                 | india                            | Tarvi Hadu        |         | Nayladuthurs          |                          | Tharangambedi           | 509309                    |





### E.G.S. PILLAY ENGINEERING COLLEGE

(An Autonomous Institution, Affiliated to Anna University, Chennai)
Nagore Post, Nagapattinam – 611 002, Tamilnadu.





Regulations in EGSPEC and 7th Semester Subjects in R2019 / B.E -- EEE



### **EXAM SCHEDULE**



### E.G.S. PILLAY ENGINEERING COLLEGE





### E.G.S. PILLAY ENGINEERING COLLEGE





#### E.G.S. PILLAY ENGINEERING COLLEGE





### E.G.S. PILLAY ENGINEERING COLLEGE





### E.G.S. PILLAY ENGINEERING COLLEGE





### **E.G.S. PILLAY ENGINEERING COLLEGE**





#### E.G.S. PILLAY ENGINEERING COLLEGE