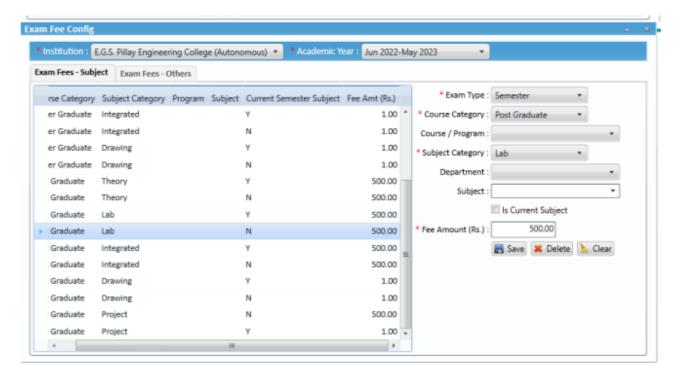

# e-Governance Implementation @ EGSPEC

| Implementation of e-<br>governance in areas of<br>operation | Screenshots                               | Link                        |
|-------------------------------------------------------------|-------------------------------------------|-----------------------------|
|                                                             | College Website                           | <u>View Document</u>        |
|                                                             | Administrator - Faculty Page              | <u>View Document</u>        |
| Administration                                              | ERP PAGE                                  | View Document               |
|                                                             | Academic - Reports Page                   | <u>View Document</u>        |
|                                                             | Faculty – Internal Mark Page              | <u>View Document</u>        |
| Finance and Accounts                                        | Finance and Accounts Tally ERP 9 Software | View Document View Document |
| Student Admission and Support                               | Student Admission and Support             | View Document               |
| Examination                                                 | Smart COE Software Exam Schedule          | View Document View Document |