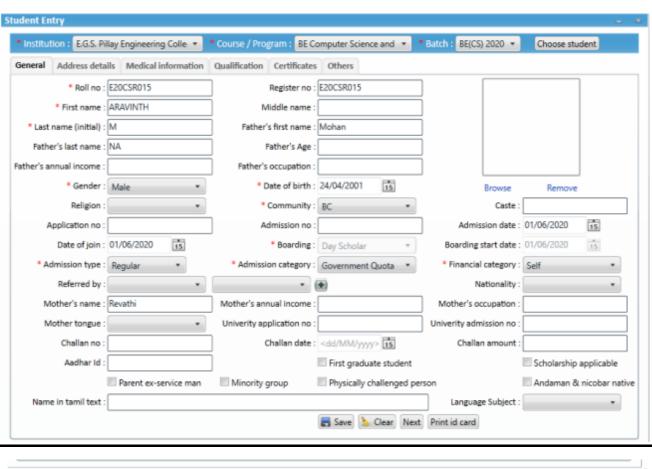

icket                          |             |               |                     |    | O Vire Ru |
|-------------------|---------------------------------|-------------|---------------|---------------------|----|-----------|
| Institution       | E.G.S. Pillay Engineering Colle | ge (Autor 💟 | Academic Year | Jun 2022-May 2023   |    |           |
| Academic Semester | 000                             | •           | Exam          | NOV/DEC 2022        | Ų. |           |
| Batch             | BE(CB) 2020-2024                |             |               | ☐ Fees Paid Student |    |           |
| Student           | P Aakash                        |             |               |                     |    |           |

#### Academic - Reports Page





## Exam Application Form

















### Academic - Reports Page



## Faculty - Internal Marks Page











## **Tally ERP 9 Software**





# STUDENT ADMISSION AND SUPPORT



## STUDENT ADMISSION AND SUPPORT



## STUDENT ADMISSION AND SUPPORT





### **Smart COE Software**





### E.G.S. PILLAY ENGINEERING COLLEGE

(An Autonomous Institution, Affiliated to Anna University, Chennai)
Nagore Post, Nagapattinam – 611 002, Tamilnadu.

### IT Integration and Reforms in COE Process



### Student Complete Details

| athution                                  | Course /                           | Frogram               |                 |                                  | Batich            |         |                       |                          | Student Name / Roll No. |                           |
|----------------