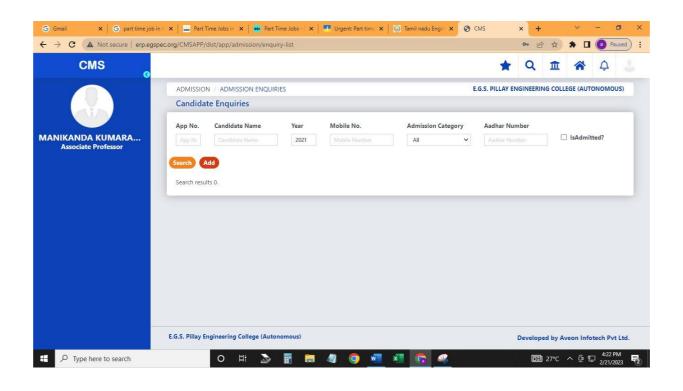

--------|
| Institution       | E.G.S. Pillay Engineering Colle | ge (Autor 💟 | Academic Year | Jun 2022-May 2023   |    |           |
| Academic Semester | 000                             | •           | Exam          | NOV/DEC 2022        | Ų. |           |
| Batch             | BE(CB) 2020-2024                |             |               | ☐ Fees Paid Student |    |           |
| Student           | P Aakash                        |             |               |                     |    |           |

#### Academic - Reports Page





## Exam Application Form

















### Academic - Reports Page



## Faculty - Internal Marks Page











## **Tally ERP 9 Software**





# STUDENT ADMISSION AND SUPPORT



## STUDENT ADMISSION AND SUPPORT



## STUDENT ADMISSION AND SUPPORT





### **Smart COE Software**





### E.G.S. PILLAY ENGINEERING COLLEGE

(An Autonomous Institution, Affiliated to Anna University, Chennai)
Nagore Post, Nagapattinam – 611 002, Tamilnadu.

### IT Integration and Reforms in COE Process



### Student Complete Details

| athution                                  | Course /                           | Frogram               |                 |                                  | Batich            |         |                       |                          | Student Name / Roll No. |                           |
|-------------------------------------------|------------------------------------|-----------------------|-----------------|----------------------------------|-------------------|---------|-----------------------|---------------------