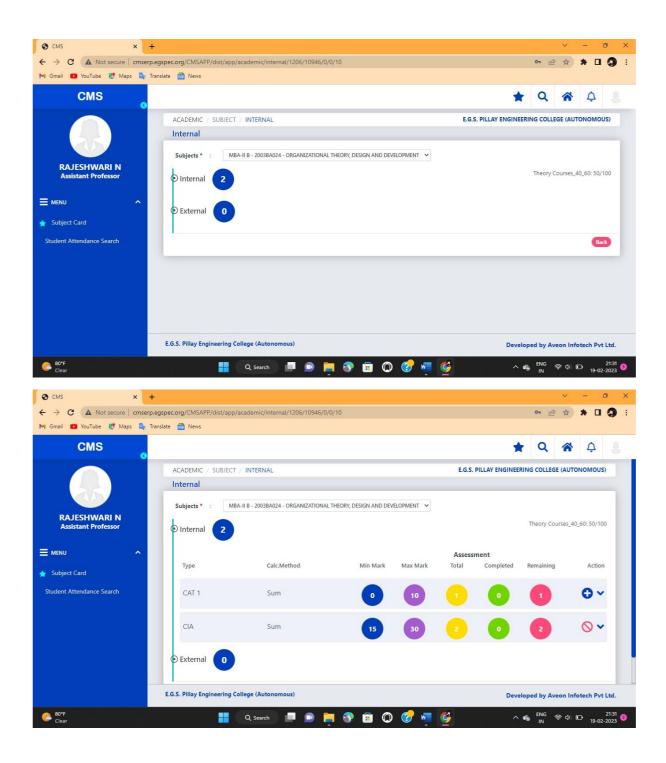

|    | O Vire Ru |
|-------------------|---------------------------------|-------------|---------------|---------------------|----|-----------|
| Institution       | E.G.S. Pillay Engineering Colle | ge (Autor 💟 | Academic Year | Jun 2022-May 2023   |    |           |
| Academic Semester | 000                             | •           | Exam          | NOV/DEC 2022        | Ų. |           |
| Batch             | BE(CB) 2020-2024                |             |               | ☐ Fees Paid Student |    |           |
| Student           | P Aakash                        |             |               |                     |    |           |

#### Academic - Reports Page





## Exam Application Form

















### Academic - Reports Page



## Faculty - Internal Marks Page











## **Tally ERP 9 Software**





# STUDENT ADMISSION AND SUPPORT



## STUDENT ADMISSION AND SUPPORT



## STUDENT ADMISSION AND SUPPORT





### **Smart COE Software**





### E.G.S. PILLAY ENGINEERING COLLEGE

(An Autonomous Institution, Affiliated to Anna University, Chennai)
Nagore Post, Nagapattinam – 611 002, Tamilnadu.

### IT Integration and Reforms in COE Process



### Student Complete Details

| athution                                  | Course /                           | Frogram               |                 |                                  | Batich            |         |                       |                          | Student Name / Roll No. |                           |
|-------------------------------------------|------------------------------------|----