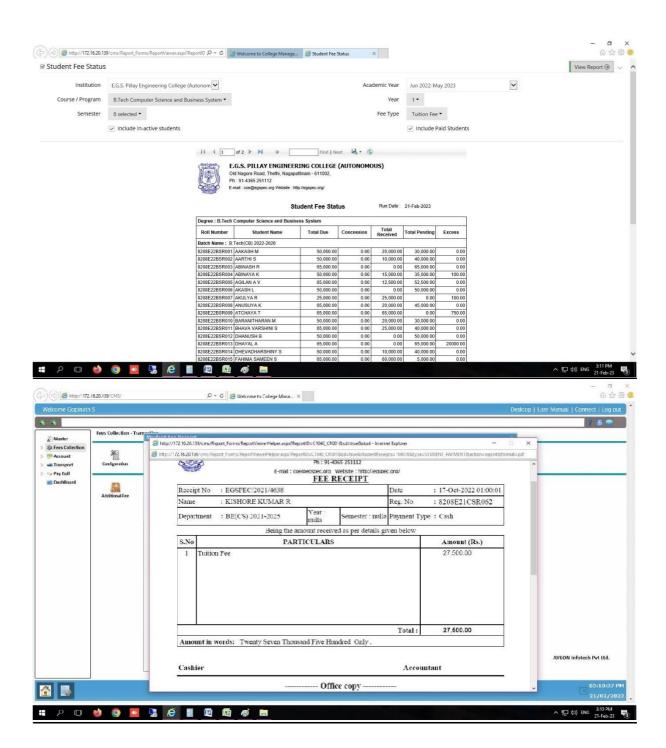

|    | O Vire Ru |
|-------------------|---------------------------------|-------------|---------------|---------------------|----|-----------|
| Institution       | E.G.S. Pillay Engineering Colle | ge (Autor 💟 | Academic Year | Jun 2022-May 2023   |    |           |
| Academic Semester | 000                             | •           | Exam          | NOV/DEC 2022        | Ų. |           |
| Batch             | BE(CB) 2020-2024                |             |               | ☐ Fees Paid Student |    |           |
| Student           | P Aakash                        |             |               |                     |    |           |

#### Academic - Reports Page





## Exam Application Form

















### Academic - Reports Page



## Faculty - Internal Marks Page











## **Tally ERP 9 Software**





# STUDENT ADMISSION AND SUPPORT



## STUDENT ADMISSION AND SUPPORT



## STUDENT ADMISSION AND SUPPORT





### **Smart COE Software**





### E.G.S. PILLAY ENGINEERING COLLEGE

(An Autonomous Institution, Affiliated to Anna University, Chennai)
Nagore Post, Nagapattinam – 611 002, Tamilnadu.

### IT Integration and Reforms in COE Process



### Student Complete Details

| athution                                  | Course /                           | Frogram               |                 |                                  | Batich            |         |                       |                          | Student Name / Roll No. |                           |
|-------------------------------------------|------------------------------------|------------