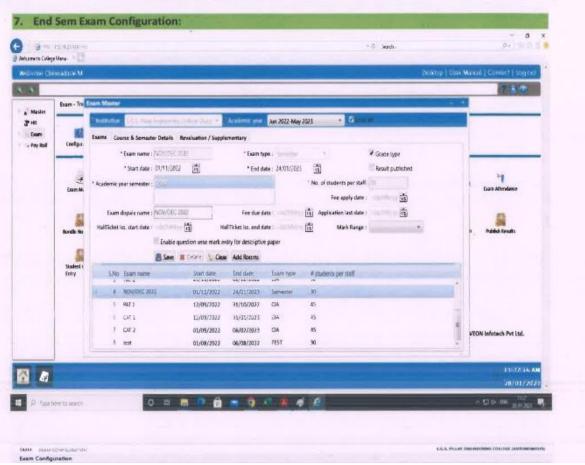

|                 | india                            | Tamii Hadu        |         | Nayleduthurs          |                          | Therangambedi           | 509309                    |
| Control of the last                       | 2/100, Velayutham street Arupathy  |                       |                 | india                            | Tarvi Hadu        |         | Nayladuthurs          |                          | Tharangambedi           | 509309                    |





### E.G.S. PILLAY ENGINEERING COLLEGE

(An Autonomous Institution, Affiliated to Anna University, Chennai)
Nagore Post, Nagapattinam – 611 002, Tamilnadu.





Regulations in EGSPEC and 7th Semester Subjects in R2019 / B.E -- EEE



### **EXAM SCHEDULE**



### E.G.S. PILLAY ENGINEERING COLLEGE





### E.G.S. PILLAY ENGINEERING COLLEGE





#### E.G.S. PILLAY ENGINEERING COLLEGE





### E.G.S. PILLAY ENGINEERING COLLEGE





### E.G.S. PILLAY ENGINEERING COLLEGE





### **E.G.S. PILLAY ENGINEERING COLLEGE**





#### E.G.S. PILLAY ENGINEERING COLLEGE