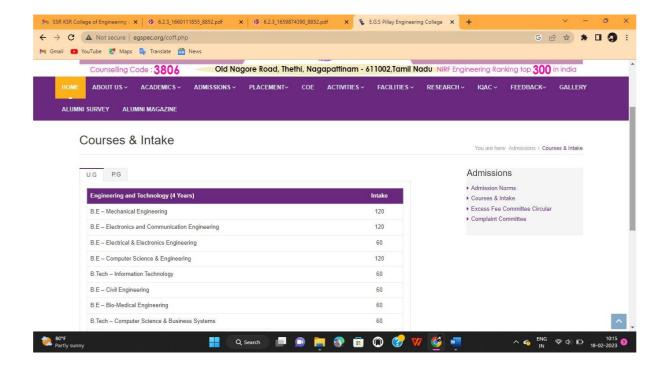

-----------|-------------|---------------|---------------------|----|-----------|
| Institution       | E.G.S. Pillay Engineering Colle | ge (Autor 💟 | Academic Year | Jun 2022-May 2023   |    |           |
| Academic Semester | 000                             | •           | Exam          | NOV/DEC 2022        | Ų. |           |
| Batch             | BE(CB) 2020-2024                |             |               | ☐ Fees Paid Student |    |           |
| Student           | P Aakash                        |             |               |                     |    |           |

#### Academic - Reports Page





## Exam Application Form

















### Academic - Reports Page



## Faculty - Internal Marks Page











## **Tally ERP 9 Software**





# STUDENT ADMISSION AND SUPPORT



## STUDENT ADMISSION AND SUPPORT



## STUDENT ADMISSION AND SUPPORT





### **Smart COE Software**





### E.G.S. PILLAY ENGINEERING COLLEGE

(An Autonomous Institution, Affiliated to Anna University, Chennai)
Nagore Post, Nagapattinam – 611 002, Tamilnadu.

### IT Integration and Reforms in COE Process



### Student Complete Details

| athution                                  | Course /                           | Frogram               |                 |                                  | Batich            |         |                       |                          | Student Name / Roll No. |                           |
|-------------------------------------------|------------------------------------|-----------------------|-----------------|----------------------------------|---