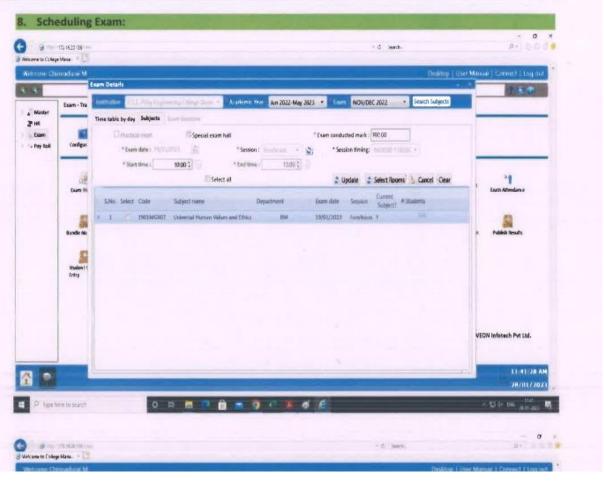

| Tamii Hadu        |         | Nayleduthurs          |                          | Therangambedi           | 509309                    |
| Control of the last                       | 2/100, Velayutham street Arupathy  |                       |                 | india                            | Tarvi Hadu        |         | Nayladuthurs          |                          | Tharangambedi           | 509309                    |





### E.G.S. PILLAY ENGINEERING COLLEGE

(An Autonomous Institution, Affiliated to Anna University, Chennai)
Nagore Post, Nagapattinam – 611 002, Tamilnadu.





Regulations in EGSPEC and 7th Semester Subjects in R2019 / B.E -- EEE



### **EXAM SCHEDULE**



### E.G.S. PILLAY ENGINEERING COLLEGE





### E.G.S. PILLAY ENGINEERING COLLEGE





#### E.G.S. PILLAY ENGINEERING COLLEGE





### E.G.S. PILLAY ENGINEERING COLLEGE





### E.G.S. PILLAY ENGINEERING COLLEGE





### **E.G.S. PILLAY ENGINEERING COLLEGE**





#### E.G.S. PILLAY ENGINEERING COLLEGE