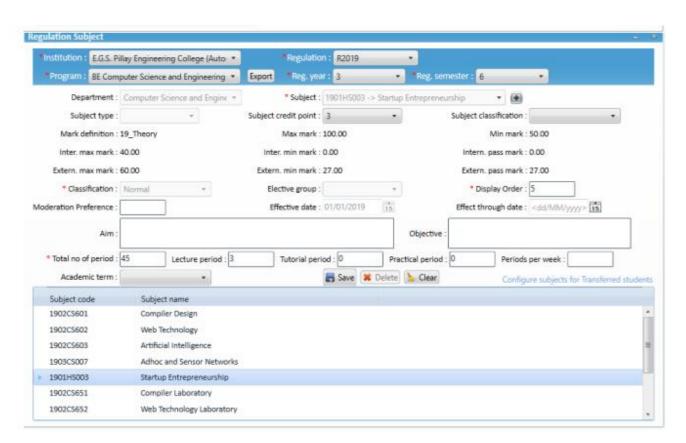

### E.G.S. PILLAY ENGINEERING COLLEGE

(An Autonomous Institution, Affiliated to Anna University, Chennai)
Nagore Post, Nagapattinam – 611 002, Tamilnadu.

Regulations in EGSPEC and 7th Semester Subjects in R2019 / B.E -- EEE