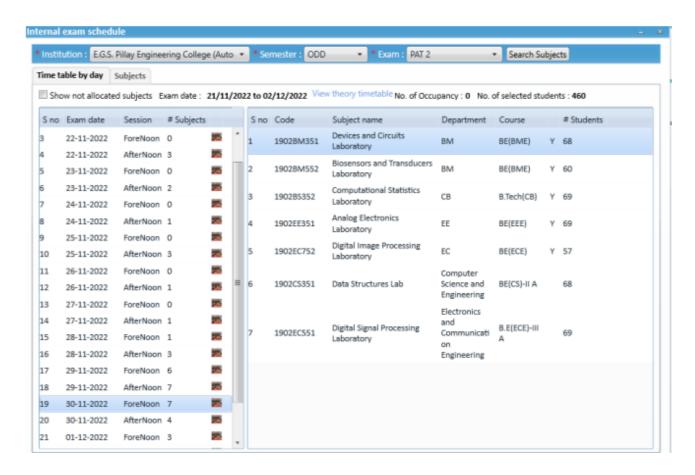

als, unauthorised

| COE Student Hal   | Ticket                          |             |               |                     |    | O Vire Ru |
|-------------------|---------------------------------|-------------|---------------|---------------------|----|-----------|
| Institution       | E.G.S. Pillay Engineering Colle | ge (Autor 💟 | Academic Year | Jun 2022-May 2023   |    |           |
| Academic Semester | 000                             | •           | Exam          | NOV/DEC 2022        | Ų. |           |
| Batch             | BE(CB) 2020-2024                |             |               | ☐ Fees Paid Student |    |           |
| Student           | P Aakash                        |             |               |                     |    |           |

#### Academic - Reports Page





## Exam Application Form

















### Academic - Reports Page



## Faculty - Internal Marks Page











## **Tally ERP 9 Software**





# STUDENT ADMISSION AND SUPPORT



## STUDENT ADMISSION AND SUPPORT



## STUDENT ADMISSION AND SUPPORT





### **Smart COE Software**





### E.G.S. PILLAY ENGINEERING COLLEGE

(An Autonomous Institution, Affiliated to Anna University, Chennai)
Nagore Post, Nagapattinam – 611 002, Tamilnadu.

### IT Integration and Reforms in COE Process



### Student Complete Details

| athution                                  | Course /                           | Frogram               |                 |                                  | Batich            |         |                       |                          | Student Name / Roll No. |