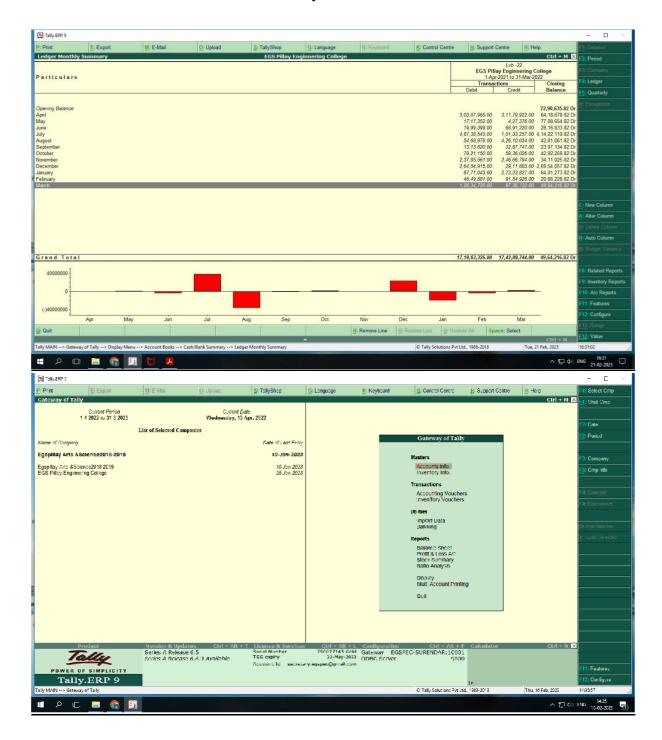

--------------|---------------------------------|-------------|---------------|---------------------|----|-----------|
| Institution       | E.G.S. Pillay Engineering Colle | ge (Autor 💟 | Academic Year | Jun 2022-May 2023   |    |           |
| Academic Semester | 000                             | •           | Exam          | NOV/DEC 2022        | Ų. |           |
| Batch             | BE(CB) 2020-2024                |             |               | ☐ Fees Paid Student |    |           |
| Student           | P Aakash                        |             |               |                     |    |           |

#### Academic - Reports Page





## Exam Application Form

















### Academic - Reports Page



## Faculty - Internal Marks Page











## **Tally ERP 9 Software**





# STUDENT ADMISSION AND SUPPORT



## STUDENT ADMISSION AND SUPPORT



## STUDENT ADMISSION AND SUPPORT





### **Smart COE Software**





### E.G.S. PILLAY ENGINEERING COLLEGE

(An Autonomous Institution, Affiliated to Anna University, Chennai)
Nagore Post, Nagapattinam – 611 002, Tamilnadu.

### IT Integration and Reforms in COE Process



### Student Complete Details

| athution                                  | Course /                           | Frogram               |                 |                                  | Batich            |         |                       |                          | Student Name / Roll No. |                           |
|-------------------------------------------|------------------------------------|-----------------------|-----------------|-