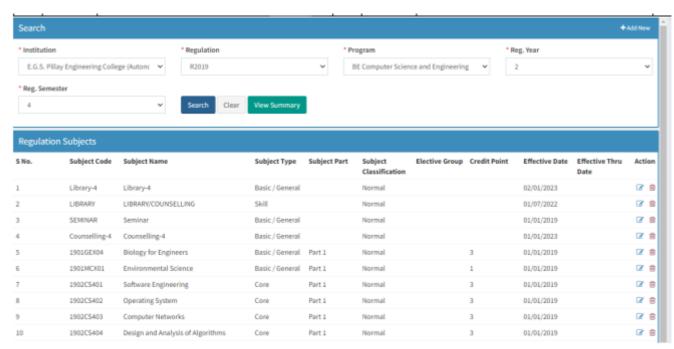

### E.G.S. PILLAY ENGINEERING COLLEGE

(An Autonomous Institution, Affiliated to Anna University, Chennai)
Nagore Post, Nagapattinam – 611 002, Tamilnadu.

Regulations in EGSPEC and 7th Semester Subjects in R2019 / B.E -- EEE