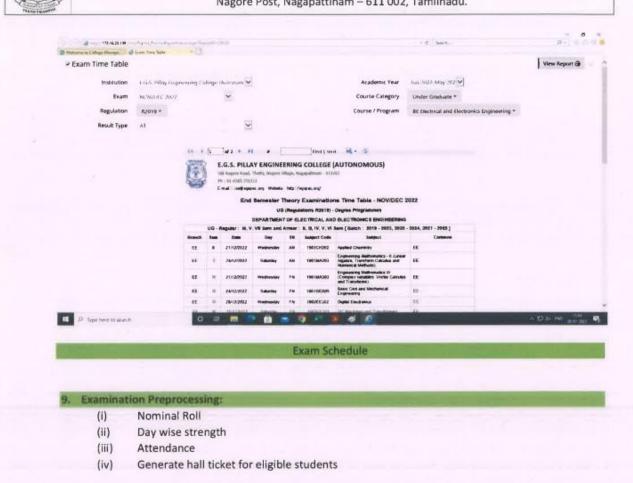

| Nayleduthurs          |                          | Therangambedi           | 509309                    |
| Control of the last                       | 2/100, Velayutham street Arupathy  |                       |                 | india                            | Tarvi Hadu        |         | Nayladuthurs          |                          | Tharangambedi           | 509309                    |





### E.G.S. PILLAY ENGINEERING COLLEGE

(An Autonomous Institution, Affiliated to Anna University, Chennai)
Nagore Post, Nagapattinam – 611 002, Tamilnadu.





Regulations in EGSPEC and 7th Semester Subjects in R2019 / B.E -- EEE



### **EXAM SCHEDULE**



### E.G.S. PILLAY ENGINEERING COLLEGE





### E.G.S. PILLAY ENGINEERING COLLEGE





#### E.G.S. PILLAY ENGINEERING COLLEGE





### E.G.S. PILLAY ENGINEERING COLLEGE





### E.G.S. PILLAY ENGINEERING COLLEGE





### **E.G.S. PILLAY ENGINEERING COLLEGE**





#### E.G.S. PILLAY ENGINEERING COLLEGE