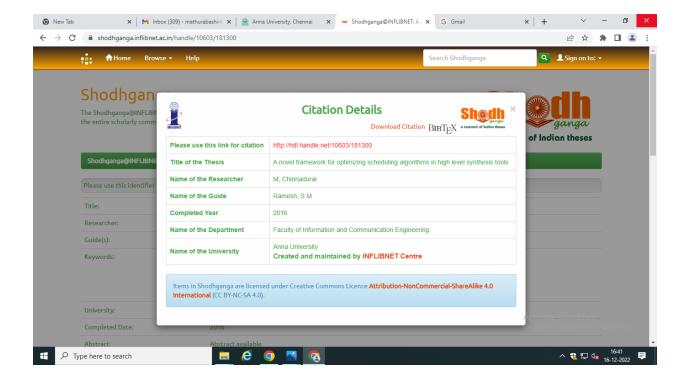

| ay Engineering College 🗙 🛛 😵 Circulations - College Manageme 🗙 🗋 🚳 Library Transaction Summary 🛛 🐱 Shodhganga@INFLIBNET: Search                                                                                                                    | × + ~ ~ -                                                                                                                                         | ć      |
|----------------------------------------------------------------------------------------------------------------------------------------------------------------------------------------------------------------------------------------------------|---------------------------------------------------------------------------------------------------------------------------------------------------|--------|
| shodhganga.inflibnet.ac.in/simple-search?query=&sort_by=scoreℴ=desc&rpp=10&etal=0&filtername=subject&filterquery=                                                                                                                                  | Engineering&filtertype=eq G 🖻 🖈 🛸                                                                                                                 |        |
| E Home Browse - Help Search Shot                                                                                                                                                                                                                   | hganga 🔍 よ Sign on to: 🗸                                                                                                                          |        |
| <b>Shodhganga</b> : a reservoir of Indian theses @ INFLIBNET<br>The Shodhganga@INFLIBNET Centre provides a platform for research students to deposit their Ph.D. theses and make it available to<br>the entire scholarly community in open access. | a reservoir of Indian theses                                                                                                                      |        |
| Shodhganga@INFLIBNET                                                                                                                                                                                                                               |                                                                                                                                                   |        |
|                                                                                                                                                                                                                                                    |                                                                                                                                                   |        |
| Search<br>Search: [All of Shodhganga                                                                                                                                                                                                               | Discover<br>Keyword                                                                                                                               |        |
|                                                                                                                                                                                                                                                    | Keyword<br>Engineering and Technology (10507)<br>Engineering Electrical and (3819)                                                                |        |
| Search: [All of Shodhganga   for  Current filters: [Keyword ] Equals ] Engineering X                                                                                                                                                               | Keyword         Engineering and Technology (10507)         Engineering Electrical and (3019)         Electr         Engineering Mechanical (2373) |        |
| Search: [All of Shodhganga  for  Current filters: Keyword  Equals  Equals  Add filters:                                                                                                                                                            | Keyword<br>Engineering and Technology (10507)<br>Engineering Electrical and (3819)<br>Electr                                                      | 'indov |