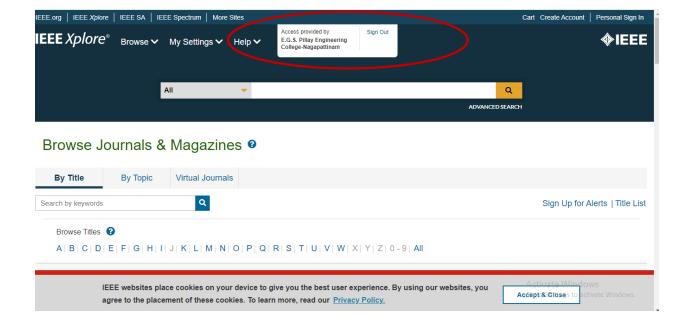

http://ieeexplore.ieee.org/xplore/home.jsp

NAGAPATTINAM - 611 002. TAMILNADU, INDIA

Approved by AICTE, New Delhi, Affiliated to Anna University, Chennai (Accredited by NAAC with 'A' Grade and NBA)

Email: <a href="mailto:principal@egspec.org">principal@egspec.org</a>website: <a href="mailto:www.egspec.org">www.egspec.org</a>Ph: 04365-251112