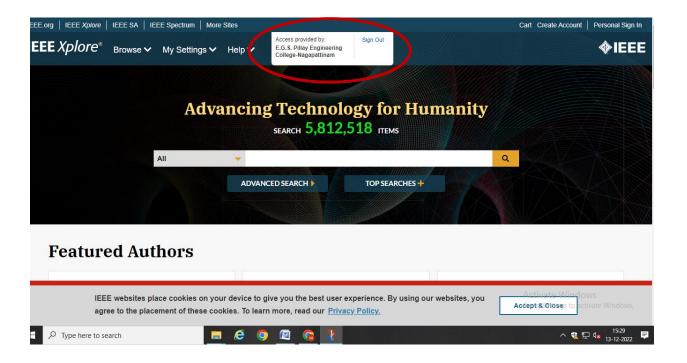

http://ieeexplore.ieee.org/xplore/home.jsp

NAGAPATTINAM - 611 002. TAMILNADU, INDIA

Approved by AICTE, New Delhi, Affiliated to Anna University, Chennai (Accredited by NAAC with 'A' Grade and NBA)

Email: <a href="mailto:principal@egspec.org">principal@egspec.org</a>website: <a href="mailto:www.egspec.org">www.egspec.org</a>Ph: 04365-251112