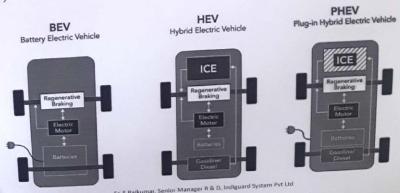

# Types of EV's

Electric vehicle - Battery electric vehicles (BEV), hybrid electric vehicles (HEV), Plug-in hybrid electric vehicle (PHEV)

# Electric vehicles and power management