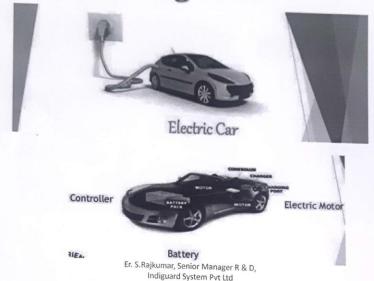

# **Introduction to Electric vehicle**

- Electric Vehicle (EV) draws electrical energy from the electrical energy storage system (EESS) to generate traction power.
- 2. About 24.5 % of air pollution is due to IC Engines.
- 3. HEV use two types of energy storage devices(ESS)
  - High specific energy (Wh/kg) Main Energy Storage system (MES) -extended driving range (Eg battery, Fuel cell).
  - High specific power (W/kg) Rechargeable Energy Storage System (RESS) Good acceleration (Eg Ultra Capacitor).

Er. S.Rajkumar, Senior Manager R & D, Indiguard System Pvt Ltd