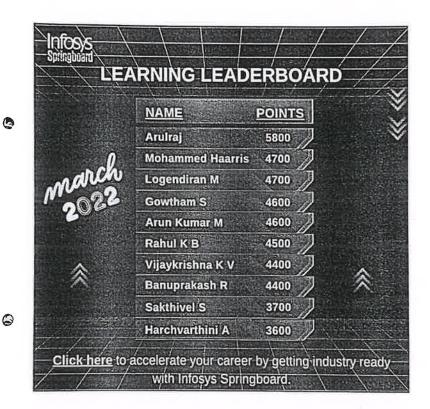

ING

The duration of the courses varies from 4 weeks to 12 weeks, Click on the following link and start exploring

**EXPLORE CHOICE BASED COURSES** 

Lof2

13-08-2022, 15:25

**49** | Page

Dr. S. RAMABALAN, M.E., Ph.D., PRINCIPAL

ATTESTED

NAGAPATTINAM – 611 002. TAMILNADU, INDIA

Approved by AICTE, New Delhi, Affiliated to Anna University, Chennai (Accredited by NAAC with 'A' Grade and NBA)

Email: principal@egspec.orgwebsite: www.egspec.orgPh: 04365-251112

### **INFOSYS**

A Superior College Mail - Coneratulations to the to

https://mail.google.com/mail.g/ft/3636342786&siesc-pt&sea

EGS Pillay Group of Institutions Nagapattinam <ceo@egspec.org>

Congratulations to the top 10 learners of March 2022!

1 message

Infosys Springboard springboard@infosys com>

Thu, Apr 7, 2022 at 7 30 AM



lofl

**50** | Page

ATTESTED

13-08-2022, 15:36

Dr. S. RAMABALAN, M.E., Ph.D., PRINCIPAL E.G.S. Pillay Engineering College, Thethi, Nagore - 611 002.

Nagapattinam (Dt) Tamil Nadu.



NAGAPATTINAM – 611 002. TAMILNADU, INDIA
Approved by AICTE, New Delhi, Affiliated to Anna University, Chennai
(Accredited by NAAC with 'A' Grade and NBA)
Email: principal@egspec.orgwebsite: www.egspec.orgPh: 04365-251112

### **INFOSYS**

EGS

https://mail.google.com/mail.in/0.2tk//65363a278b8/vig/v/pt4/200

EGS Pillay Group of Institutions Nagapattinam <ceo@egspec.org>

Congratulations to the top 10 learners of May 2022!

Infosys Springboard <springboard@infosys.com>

Wed, Jun 15, 2022 at 10 41 AM

| NAME          |      | POINTS | 6 |
|---------------|------|--------|---|
| GOWTHAM P     |      | 5100