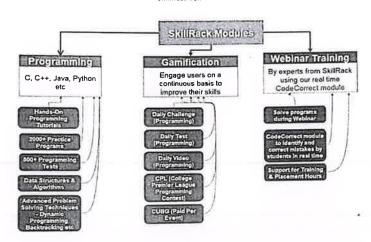

s

20+ Programming Tests

Object Oriented
Programming Concepts
- Hands On Tutorials
(Java & C++)

Semeste

Sem 5

100+ Practice Programs

20+ Programming Tests

ATTESTED

Dr. S. RAMABALAN, M.E., Ph.D., PRINCIPAL



NAGAPATTINAM – 611 002. TAMILNADU, INDIA

Approved by AICTE, New Delhi, Affiliated to Anna University, Chennai (Accredited by NAAC with 'A' Grade and NBA)

Email: principal@egspec.orgwebsite: www.egspec.orgPh: 04365-251112

### SKILL RACK

SkillRack.com



ATTESTED

Dr. S. RAMABALAN, M.E., Ph.D.,
PRINCIPAL
PRINCIPAL
PRINCIPAL



NAGAPATTINAM – 611 002. TAMILNADU, INDIA Approved by AICTE, New Delhi, Affiliated to Anna University, Chennai

(Accredited by NAAC with 'A' Grade and NBA)
Email: principal@egspec.orgwebsite: www.egspec.orgPh: 04365-251112

### SKILL RACK

SkillRack com



| Module Name                                                                                                                             | 2 Or Python:  Description  Hint and Solution provided for tutorial                                                     |
|-----------------------------------------------------------------------------------------------------------------------------------------|------------------------------------------------------------------------------------------------------------------------|
| C Hands-On Programming Tutorial with practice<br>programming challenges (200 WARMUP, 50 VERY<br>EASY, 100 EASY, 100 AVERAGE)            | Solution provided for all practice challenges                                                                          |
| Java SE 12.0