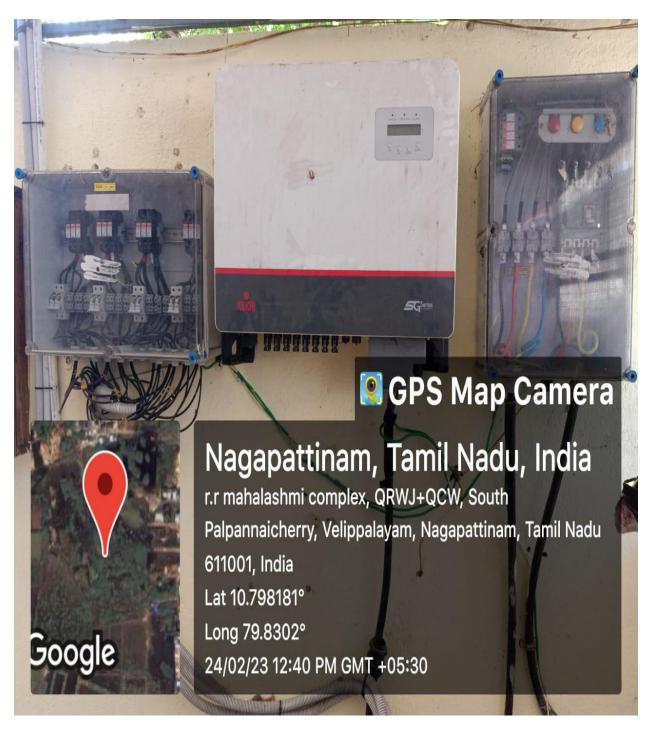

Email: principal@egspec.org website: www.egspec.org Ph: 04365-251112

Wheeling to the Grid – SJ Block

(EB Service Number: 06-501-001-2641)

NAGAPATTINAM – 611 002. TAMILNADU, INDIA Approved by AICTE, New Delhi, Affiliated to Anna University, Chennai

Approved by AICTE, New Delhi, Affiliated to Anna University, Chennai (Accredited by NAAC with 'A' Grade and NBA)

Email: principal@egspec.org website: www.egspec.org Ph: 04365-251112

Wheeling to the Grid - SJ Block