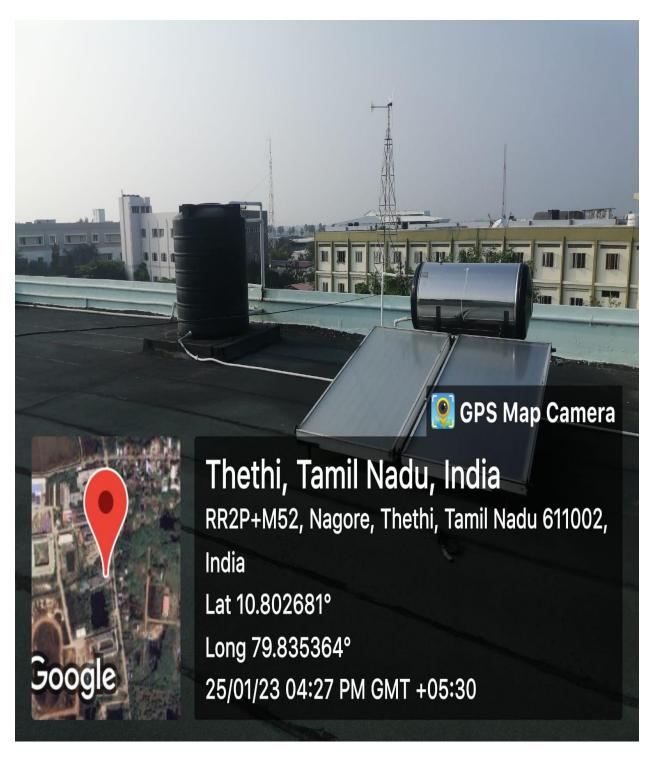

NAGAPATTINAM – 611 002. TAMILNADU, INDIA

Approved by AICTE, New Delhi, Affiliated to Anna University, Chennai (Accredited by NAAC with 'A' Grade and NBA)

**Solar Water Heater** 

NAGAPATTINAM – 611 002. TAMILNADU, INDIA Approved by AICTE, New Delhi, Affiliated to Anna University, Chennai (Accredited by NAAC with 'A' Grade and NBA)

**Solar Water Heater** 

NAGAPATTINAM - 611 002. TAMILNADU, INDIA

Approved by AICTE, New Delhi, Affiliated to Anna University, Chennai (Accredited by NAAC with 'A' Grade and NBA)

**Biogas Plant** 

NAGAPATTINAM – 611 002. TAMILNADU, INDIA