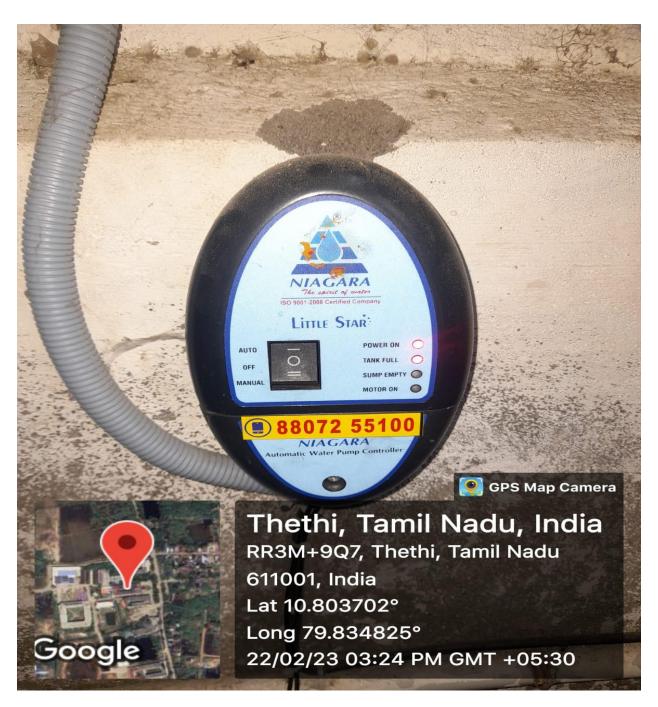

Email: principal@egspec.org website: www.egspec.org Ph: 04365-251112

**Sensor - based energy conservation** 

(Overhead tank water level indicator)

NAGAPATTINAM – 611 002. TAMILNADU, INDIA

Approved by AICTE, New Delhi, Affiliated to Anna University, Chennai (Accredited by NAAC with 'A' Grade and NBA)