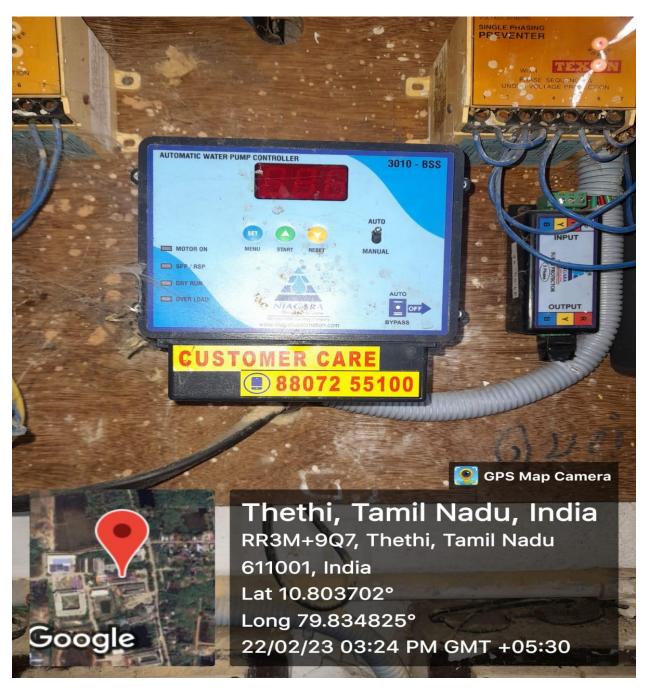

Email: principal@egspec.org website: www.egspec.org Ph: 04365-251112

**Sensor - based energy conservation** 

(Overhead tank water level indicator)

NAGAPATTINAM – 611 002. TAMILNADU, INDIA

Approved by AICTE, New Delhi, Affiliated to Anna University, Chennai (Accredited by NAAC with 'A' Grade and NBA)