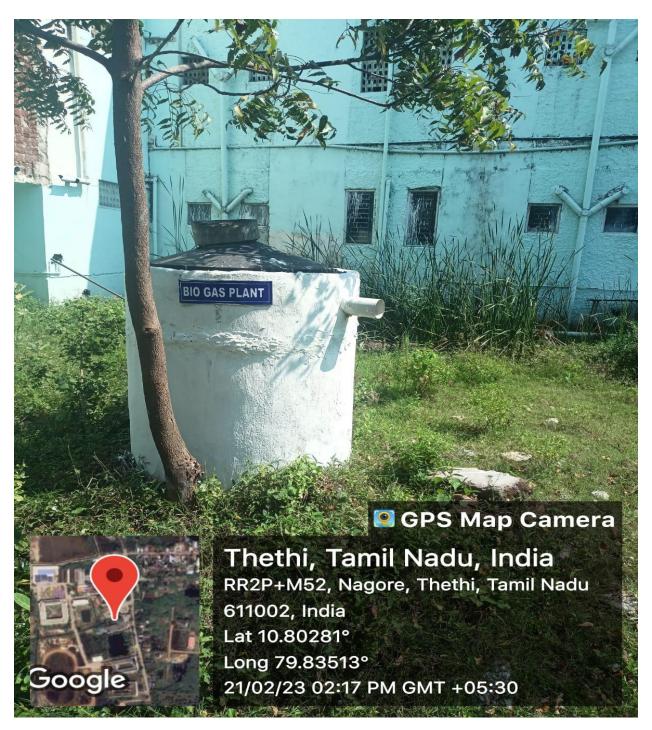

**Solar Water Heater** 

NAGAPATTINAM - 611 002. TAMILNADU, INDIA

Approved by AICTE, New Delhi, Affiliated to Anna University, Chennai (Accredited by NAAC with 'A' Grade and NBA)

**Biogas Plant** 

NAGAPATTINAM – 611 002. TAMILNADU, INDIA

Approved by AICTE, New Delhi, Affiliated to Anna University, Chennai (Accredited by NAAC with 'A' Grade and NBA)

**Biogas Plant** 

NAGAPATTINAM – 611 002. TAMILNADU, INDIA

Approved by AICTE, New Delhi, Affiliated to Anna University, Chennai (Accredited by NAAC with 'A' Grade and NBA)