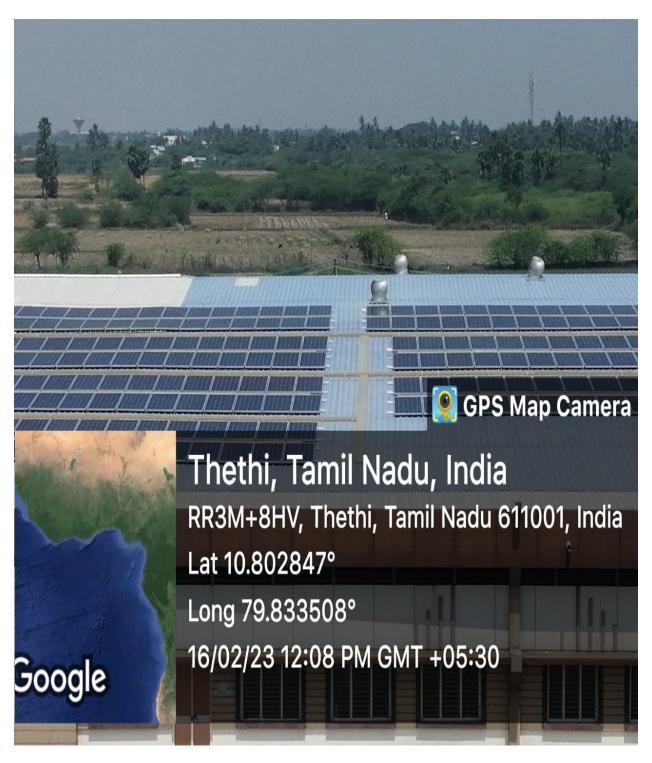

Solar PV plant (Auditorium)

NAGAPATTINAM – 611 002. TAMILNADU, INDIA Approved by AICTE, New Delhi, Affiliated to Anna University, Chennai (Accredited by NAAC with 'A' Grade and NBA)

**Solar PV plant (GG Block)** 