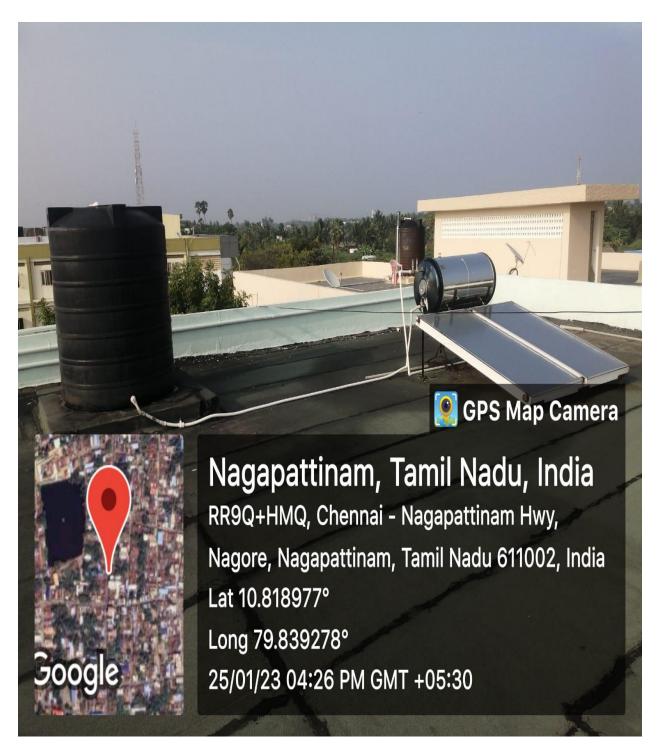

NAGAPATTINAM – 611 002. TAMILNADU, INDIA

Approved by AICTE, New Delhi, Affiliated to Anna University, Chennai (Accredited by NAAC with 'A' Grade and NBA)

**Solar Water Heater** 

NAGAPATTINAM – 611 002. TAMILNADU, INDIA Approved by AICTE, New Delhi, Affiliated to Anna University, Chennai (Accredited by NAAC with 'A' Grade and NBA)

**Solar Water Heater** 

NAGAPATTINAM - 611 002. TAMILNADU, INDIA

Approved by AICTE, New Delhi, Affiliated to Anna University, Chennai (Accredited by NAAC with 'A' Grade and NBA)

**Biogas Plant** 

NAGAPATTINAM – 611 002. TAMILNADU, INDIA