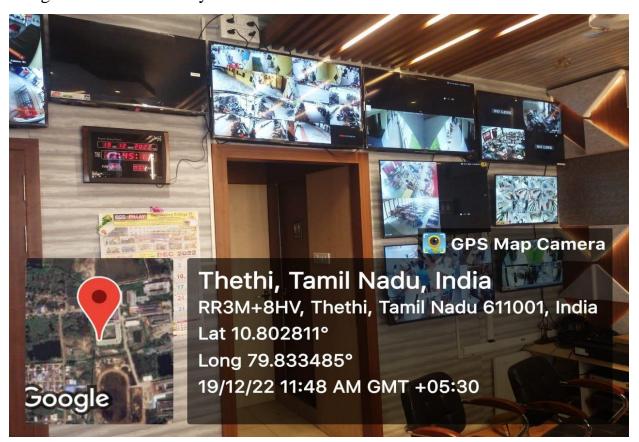

## Safety and security

The entire campus is under CCTV camera surveillance. The classrooms, laboratories, corridors, libraries and all the common rooms and auditoriums are fitted with high configuration cameras. The girl students are provided with emergency contact numbers. Complaint boxes are fitted in appropriate places in the campus. To ensure safety in the college transport, each college bus is allotted with one staff incharge to ensure the safety travel of the students

**Admin Room - CCTV Monitor** 

NAGAPATTINAM – 611 002. TAMILNADU, INDIA Approved by AICTE, New Delhi, Affiliated to Anna University, Chennai (Accredited by NAAC with 'A' Grade and NBA)

**Admin Room - CCTV Monitor** 