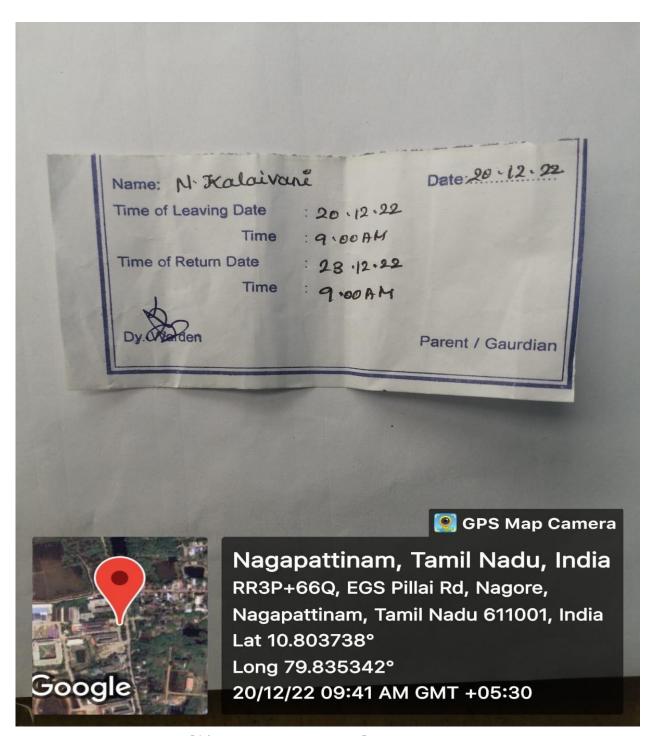

NAGAPATTINAM – 611 002. TAMILNADU, INDIA Approved by AICTE, New Delhi, Affiliated to Anna University, Chennai (Accredited by NAAC with 'A' Grade and NBA)

**Girls Hostel Out Pass** 

NAGAPATTINAM – 611 002. TAMILNADU, INDIA Approved by AICTE, New Delhi, Affiliated to Anna University, Chennai (Accredited by NAAC with 'A' Grade and NBA)