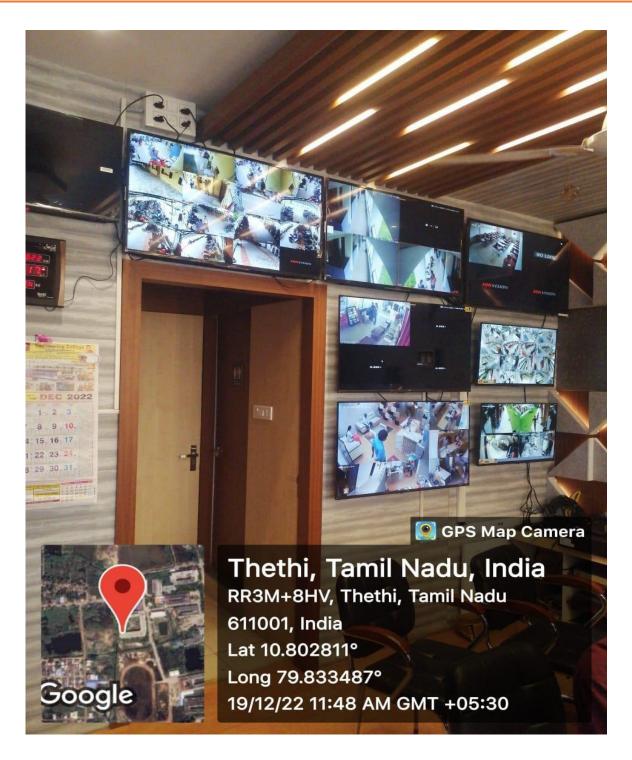

## Safety and security

The entire campus is under CCTV camera surveillance. The classrooms, laboratories, corridors, libraries and all the common rooms and auditoriums are fitted with high configuration cameras. The girl students are provided with emergency contact numbers. Complaint boxes are fitted in appropriate places in the campus. To ensure safety in the college transport, each college bus is allotted with one staff incharge to ensure the safety travel of the students

**Admin Room - CCTV Monitor** 

NAGAPATTINAM – 611 002. TAMILNADU, INDIA Approved by AICTE, New Delhi, Affiliated to Anna University, Chennai (Accredited by NAAC with 'A' Grade and NBA)

**Admin Room - CCTV Monitor** 