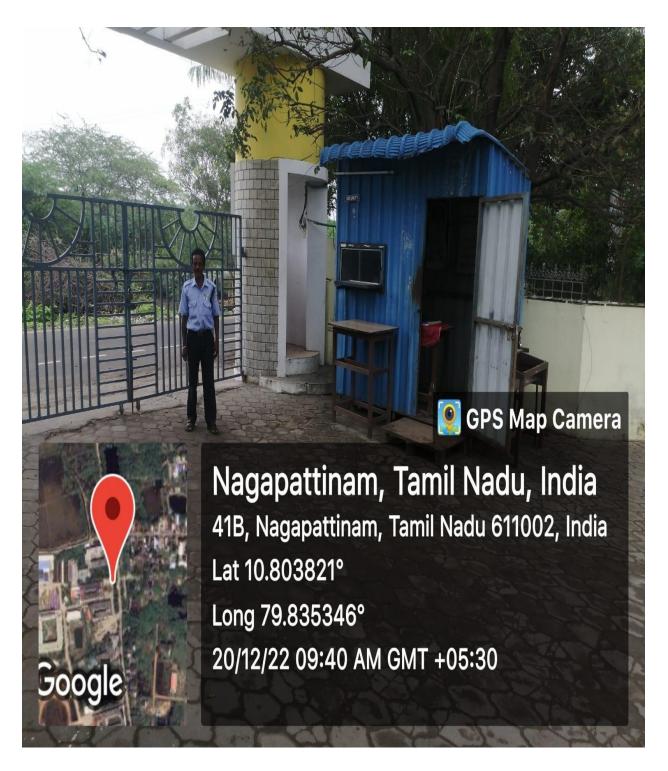

NAGAPATTINAM – 611 002. TAMILNADU, INDIA Approved by AICTE, New Delhi, Affiliated to Anna University, Chennai (Accredited by NAAC with 'A' Grade and NBA)

**College Main Gate with Security** 

NAGAPATTINAM – 611 002. TAMILNADU, INDIA Approved by AICTE, New Delhi, Affiliated to Anna University, Chennai (Accredited by NAAC with 'A' Grade and NBA)

**College Main Gate1 with Security** 

NAGAPATTINAM - 611 002. TAMILNADU, INDIA

Approved by AICTE, New Delhi, Affiliated to Anna University, Chennai (Accredited by NAAC with 'A' Grade and NBA)

**Girls Movement Register** 