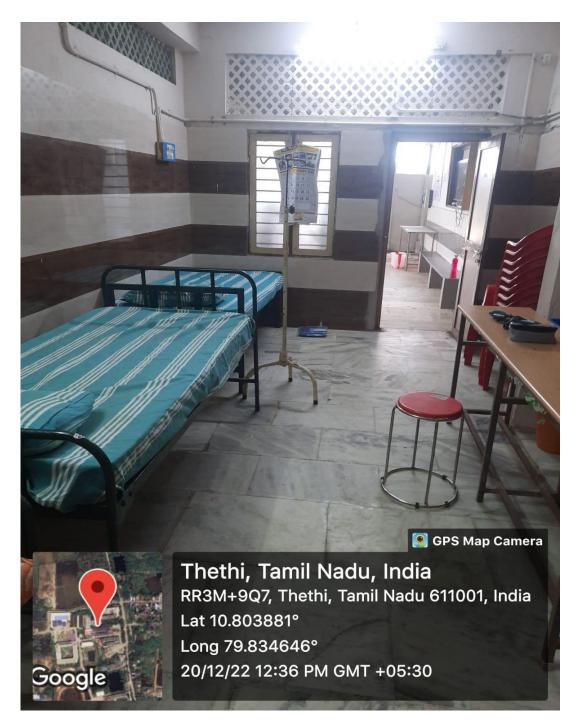

## **COMMON ROOM**

The Institution have common rooms for girl students in the campus. Girls hostel available within the campus. Medical room for girls is available. The institution has full time nurse for the betterment of girl students.

Approved by AICTE, New Delhi, Affiliated to Anna University, Chennai (Accredited by NAAC with 'A' Grade and NBA)

**Girls Medical Room** 

NAGAPATTINAM – 611 002. TAMILNADU, INDIA Approved by AICTE, New Delhi, Affiliated to Anna University, Chennai (Accredited by NAAC with 'A' Grade and NBA)

**Girls Medical Room** 

NAGAPATTINAM – 611 002. TAMILNADU, INDIA Approved by AICTE, New Delhi, Affiliated to Anna University, Chennai (Accredited by NAAC with 'A' Grade and NBA)

Girls Common Room (SJ Block)