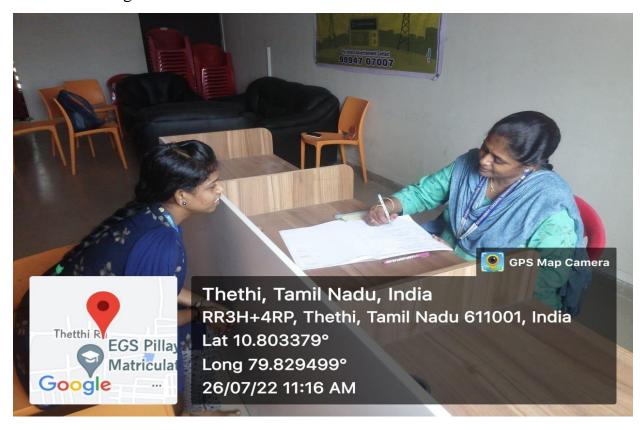

## **COUNSELLING**

All the girl students are allotted with a counselor who will take care of the problems and complaints of the girl students regarding safety, gender inequality issues. The counselor will identify the problem and persons associated with the problems and appropriate corrective action will be carried out. Apart from faculty counselor, Institution appointed psychological counselor. She helps students with physical, emotional and mental health issues improve their sense of well-being, alleviate feelings of distress.

Counselling With Dr. Uma Maheswari (psychologist)

NAGAPATTINAM – 611 002. TAMILNADU, INDIA Approved by AICTE, New Delhi, Affiliated to Anna University, Chennai (Accredited by NAAC with 'A' Grade and NBA)