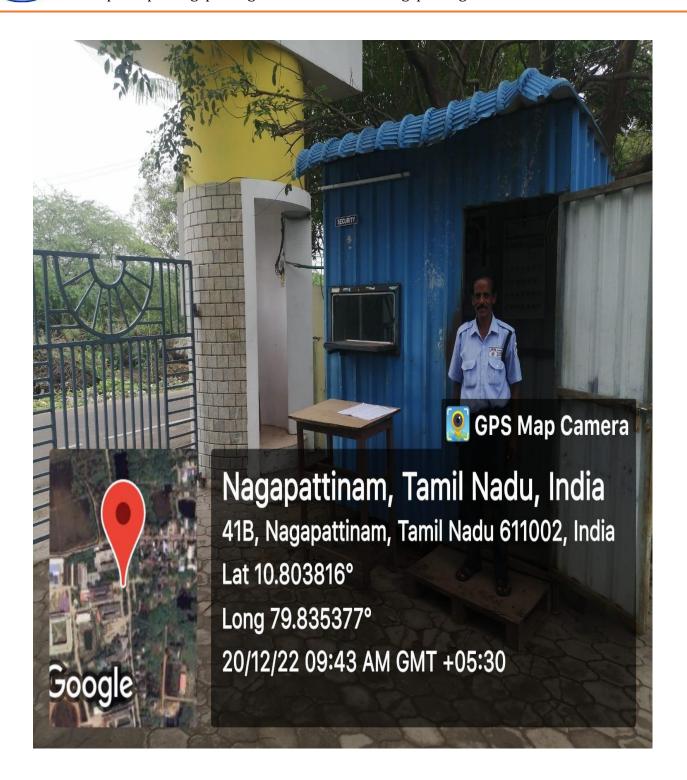

**Ambulance** 

NAGAPATTINAM – 611 002. TAMILNADU, INDIA Approved by AICTE, New Delhi, Affiliated to Anna University, Chennai (Accredited by NAAC with 'A' Grade and NBA)

**College Main Gate with Security** 

NAGAPATTINAM – 611 002. TAMILNADU, INDIA Approved by AICTE, New Delhi, Affiliated to Anna University, Chennai (Accredited by NAAC with 'A' Grade and NBA)

**College Main Gate with Security** 

NAGAPATTINAM – 611 002. TAMILNADU, INDIA Approved by AICTE, New Delhi, Affiliated to Anna University, Chennai (Accredited by NAAC with 'A' Grade and NBA)