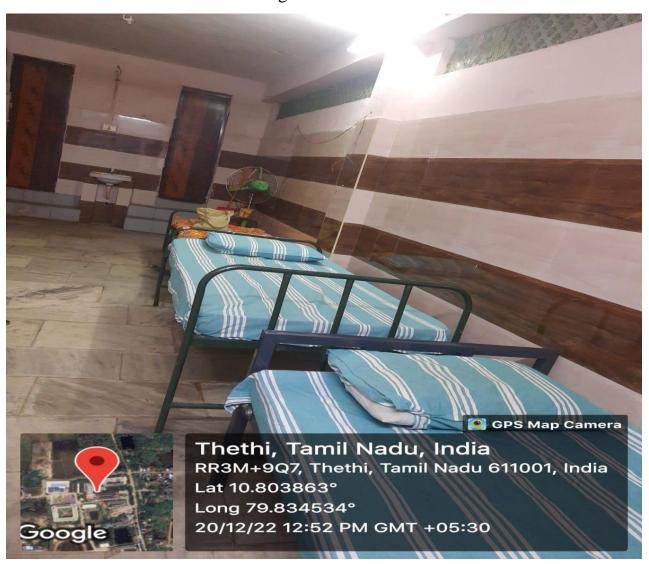

## **COMMON ROOM**

The Institution have common rooms for girl students in the campus. Girls hostel available within the campus. Medical room for girls is available. The institution has full time nurse for the betterment of girl students.

**Girls Common Room** 

NAGAPATTINAM – 611 002. TAMILNADU, INDIA Approved by AICTE, New Delhi, Affiliated to Anna University, Chennai (Accredited by NAAC with 'A' Grade and NBA)

**Girls Hostel** 

NAGAPATTINAM – 611 002. TAMILNADU, INDIA