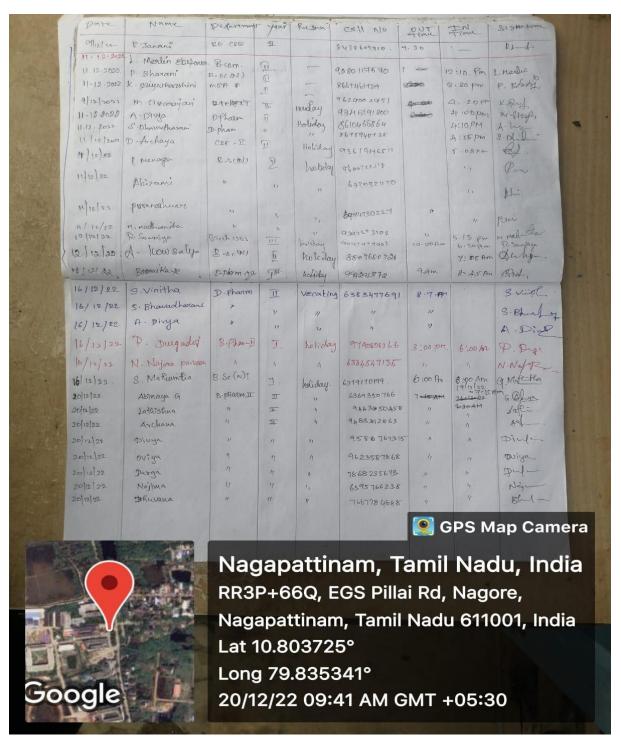

**College Main Gate1 with Security** 

NAGAPATTINAM - 611 002. TAMILNADU, INDIA

Approved by AICTE, New Delhi, Affiliated to Anna University, Chennai (Accredited by NAAC with 'A' Grade and NBA)

**Girls Movement Register** 

NAGAPATTINAM – 611 002. TAMILNADU, INDIA Approved by AICTE, New Delhi, Affiliated to Anna University, Chennai (Accredited by NAAC with 'A' Grade and NBA)

**Girls Hostel Out Pass** 

NAGAPATTINAM – 611 002. TAMILNADU, INDIA Approved by AICTE, New Delhi, Affiliated to Anna University, Chennai (Accredited by NAAC with 'A' Grade and NBA)