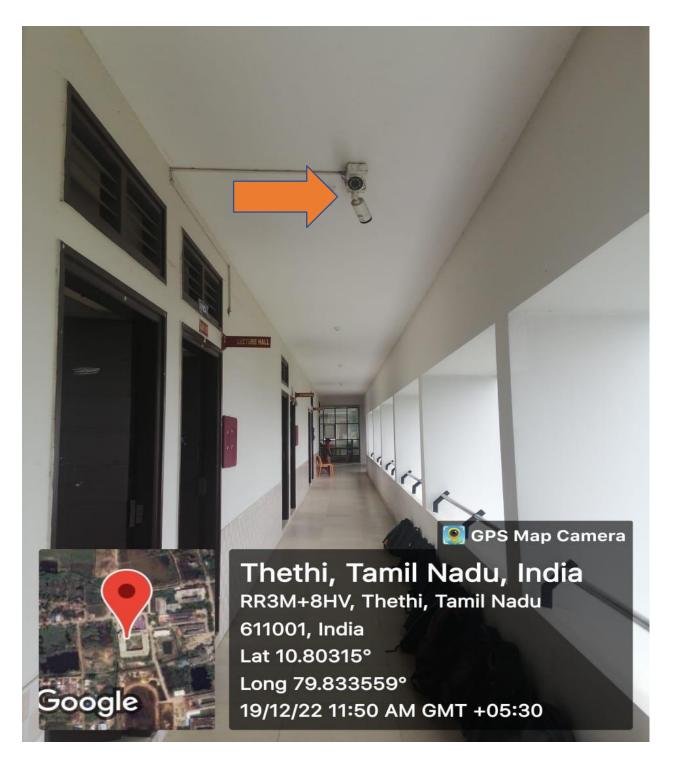

NAGAPATTINAM – 611 002. TAMILNADU, INDIA

Approved by AICTE, New Delhi, Affiliated to Anna University, Chennai (Accredited by NAAC with 'A' Grade and NBA)

**CCTV On Corridor** 

NAGAPATTINAM – 611 002. TAMILNADU, INDIA Approved by AICTE, New Delhi, Affiliated to Anna University, Chennai (Accredited by NAAC with 'A' Grade and NBA)