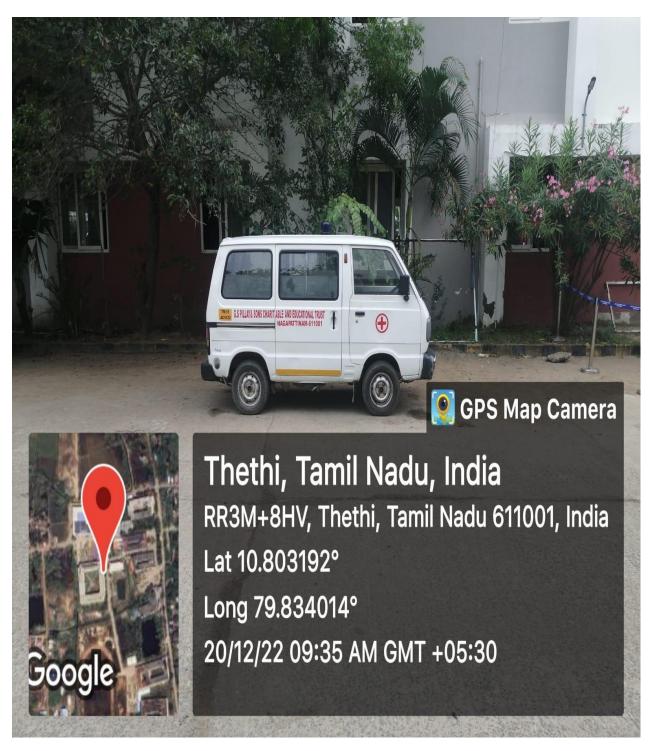

**Ambulance** 

NAGAPATTINAM – 611 002. TAMILNADU, INDIA Approved by AICTE, New Delhi, Affiliated to Anna University, Chennai (Accredited by NAAC with 'A' Grade and NBA)

**College Main Gate with Security** 