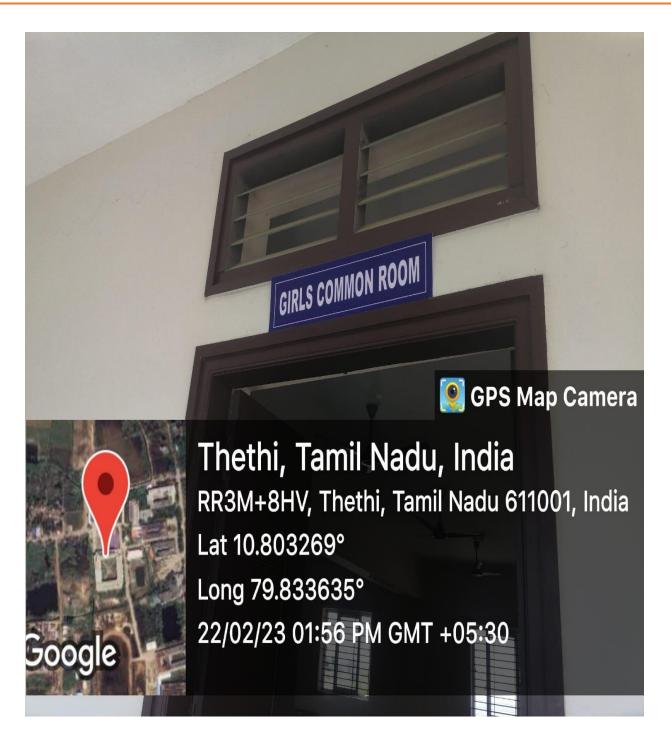

## **COMMON ROOM**

The Institution have common rooms for girl students in the campus. Girls hostel available within the campus. Medical room for girls is available. The institution has full time nurse for the betterment of girl students.

**Girls Common Room** 

NAGAPATTINAM – 611 002. TAMILNADU, INDIA Approved by AICTE, New Delhi, Affiliated to Anna University, Chennai (Accredited by NAAC with 'A' Grade and NBA)

**Girls Hostel** 

NAGAPATTINAM – 611 002. TAMILNADU, INDIA