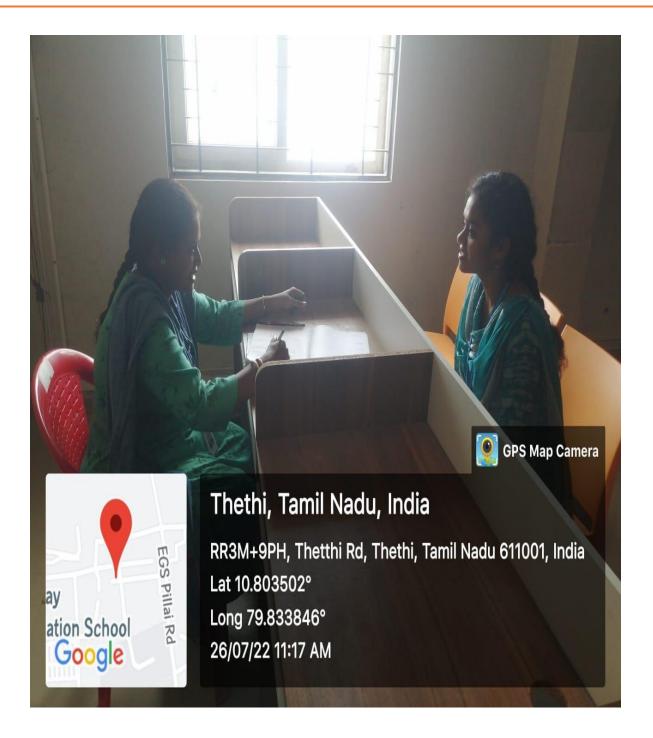

## **COUNSELLING**

All the girl students are allotted with a counselor who will take care of the problems and complaints of the girl students regarding safety, gender inequality issues. The counselor will identify the problem and persons associated with the problems and appropriate corrective action will be carried out. Apart from faculty counselor, Institution appointed psychological counselor. She helps students with physical, emotional and mental health issues improve their sense of well-being, alleviate feelings of distress.

Counselling With Dr. Uma Maheswari (psychologist)

NAGAPATTINAM – 611 002. TAMILNADU, INDIA Approved by AICTE, New Delhi, Affiliated to Anna University, Chennai (Accredited by NAAC with 'A' Grade and NBA)