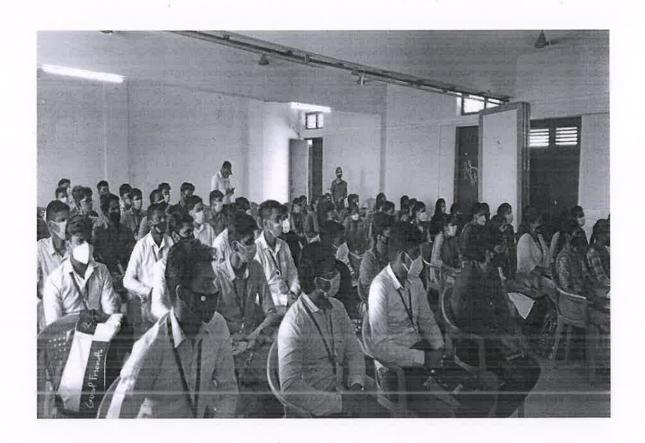

Dr. S. RAMABALAN, M.E., Ph.D.,
PRINCIPAL
E.G.S. Pillay Engineering College,
Thethi, Nagore - 611 002.
Nagapattinam (Dt) Tamil Nada.

Competitive exam Training for final year ECE, CSE, IT, MCA on 14.04.2020

Competitive exam Training for final year ECE, CSE, IT, MCA on 14.04.2020

Dr. S. RAMABAL II, M.E., Ph.D.,
PRINCIPAL
E.G.S. Pillay Engineering College,
Thethi, Nagore - 611 (62,
Nagapattinam (Dt) Tamil Nadu.