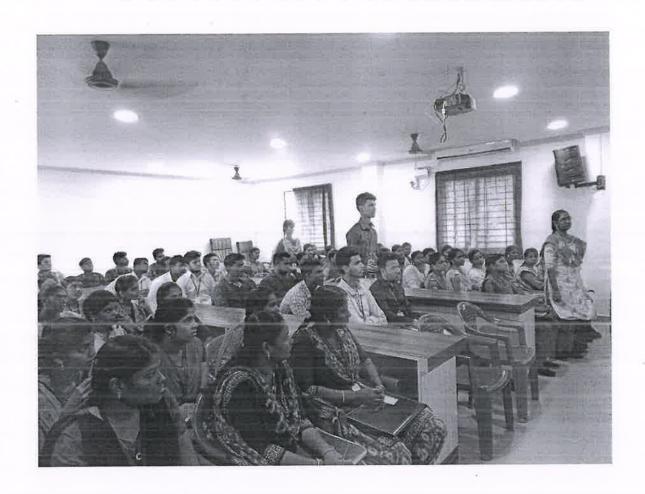

A few sample proof in connection with coaching classes conducted on special languages, GATE exams and UPSC are shown below. Sample proofs of the students who have been qualified in various competitive exams in enclosed herewith.