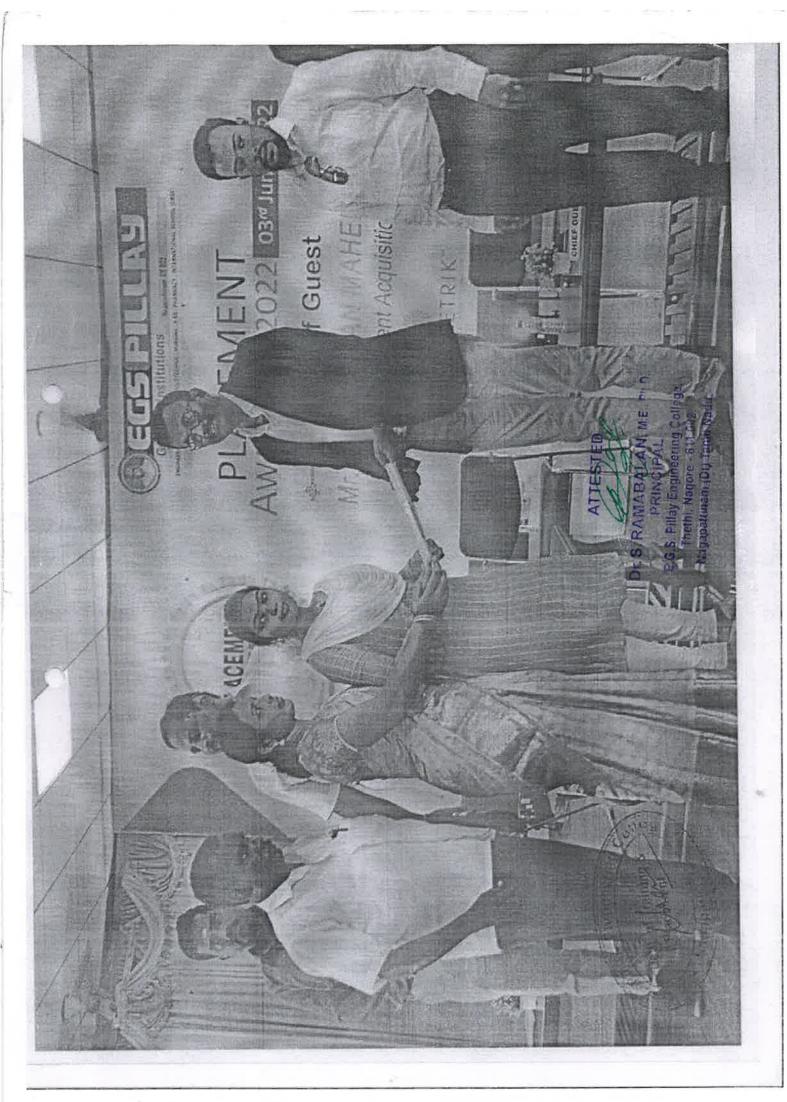

## AWARD DAY 2022 03rd June 2022 PLACEMENT

On Friday 3rd June 2022 @ 2.30 pm EGS Pillay, Auditorium

## Chief Guest

Mr. Pratheepan Mahendran Leader Talent Acquisition

ALTIMETRIK

Dr. S. RAMABALAN, ME., Ph.D. G.S. Pillay Engineering College. lagapatimam (Dt) Tamii Nudu. Thethi. Nagore - 511 002.

PRINCIPAL

**ALTIMETRIK**"

# AWARD DAY 2022 PLACEMENT

03" June 2022

Excellent Placement, Year After Year .... by EGSPians

Welcome Address & Placement Report

AGENDA

+ Prayer

**+**Offer Letter Distribution

#Feedback & Response