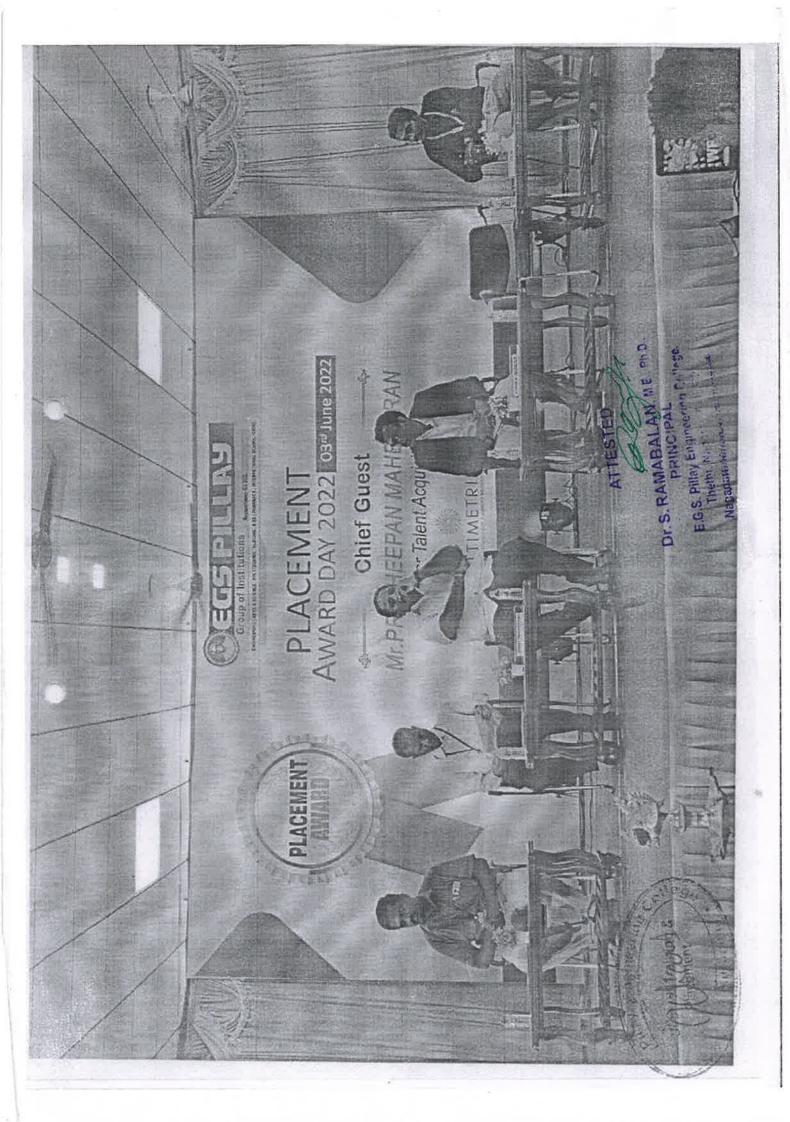

## AWARD DAY 2022 03rd June 2022 PLACEMENT

On Friday 3rd June 2022 @ 2.30 pm EGS Pillay, Auditorium

## Chief Guest

Mr. Pratheepan Mahendran Leader Talent Acquisition

ALTIMETRIK

Dr. S. RAMABALAN, ME., Ph.D. G.S. Pillay Engineering College. lagapatimam (Dt) Tamii Nudu. Thethi. Nagore - 511 002.

PRINCIPAL

**ALTIMETRIK**"

# AWARD DAY 2022 PLACEMENT

03" June 2022

Excellent Placement, Year After Year .... by EGSPians

Welcome Address & Placement Report

AGENDA

+ Prayer

**+**Offer Letter Distribution

#Feedback & Response