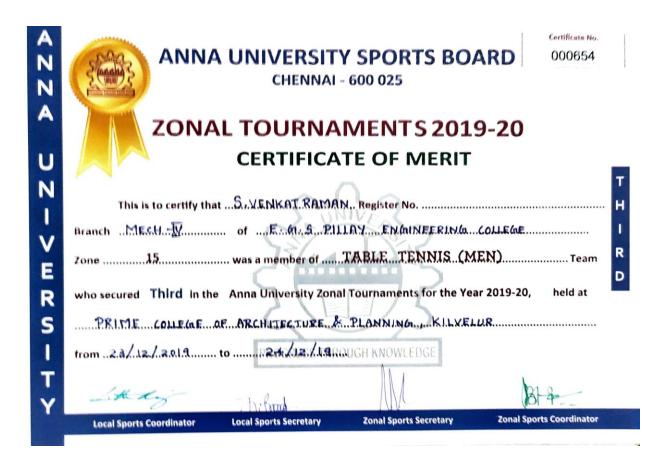

HOW THE SHOW THE SHORT SHOW THE S

#### **E.G.S. PILLAY ENGINEERING COLLEGE (AUTONOMOUS)**

NAGAPATTINAM - 611 002. TAMILNADU, INDIA

Approved by AICTE, New Delhi, Affiliated to Anna University, Chennai (Accredited by NAAC with 'A' Grade and NBA)

Email: <a href="mailto:principal@egspec.org">principal@egspec.org</a> website: <a href="mailto:www.egspec.org">www.egspec.org</a> Ph: 04365-251112



# PORK IS HORSHIP S. S. P. L. A.Y B. S.

#### **E.G.S. PILLAY ENGINEERING COLLEGE (AUTONOMOUS)**

NAGAPATTINAM - 611 002. TAMILNADU, INDIA

Approved by AICTE, New Delhi, Affiliated to Anna University, Chennai (Accredited by NAAC with 'A' Grade and NBA)

Email: <a href="mailto:principal@egspec.org">principal@egspec.org</a> website: <a href="mailto:www.egspec.org">www.egspec.org</a> Ph: 04365-251112





NAGAPATTINAM - 611 002. TAMILNADU, INDIA

Approved by AICTE, New Delhi, Affiliated to Anna University, Chennai (Accredited by NAAC with 'A' Grade and NBA)

Email: <a href="mailto:principal@egspec.org">principal@egspec.org</a> website: <a href="mailto:www.egspec.org">www.egspec.org</a> Ph: 04365-251112

Certificate No. ANNA UNIVERSITY SPORTS BOARD 000655 N **CHENNAI - 600 025** N **ZONAL TOURNAMENTS 2019-20 CERTIFICATE OF MERIT** U N This is to certify that ...HANIN FARAZ....... Register No. ı Branch FFE -W of F. G. S. PILLAY ENGINEERING COLLEGE Zone 15 was a member of TABLE TENNIS (MEN) Team R E D who secured Third in the Anna University Zonal Tournaments for the Year 2019-20, R PRIME COLLEGE OF ARCHITECTURE & PLANNING KILVELUR S from ... 23 /12 / 2019 to .... 24 /12 /19 HROUGH KNOWLED