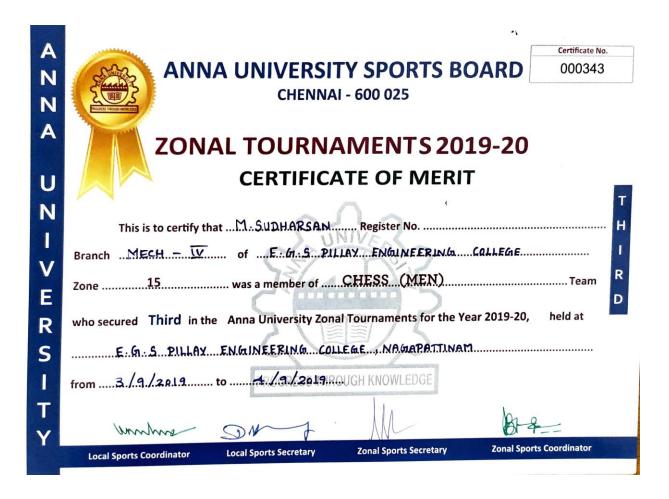

OF MERIT** U N This is to certify that .M.R. GIRI. SUNDER... Register No. 1 Branch ... E.E. - III of ... E. b. S. PILLAY ENGINEERING COLLEGE, R Zone \_\_\_\_\_\_15 \_\_\_\_\_was a member of \_\_\_\_CHESS (MEN) \_\_\_\_\_Team D who secured Third in the Anna University Zonal Tournaments for the Year 2019-20, R E.G. S. PILLAY ENGINEERING COLLEGE, NAGAPATTINAM S from 3/9/2019 to 4/9/2019THROUGH KNOWLEDGE Т andund DIV **Zonal Sports Secretary Local Sports Secretary Local Sports Coordinator** 



NAGAPATTINAM - 611 002. TAMILNADU, INDIA

Approved by AICTE, New Delhi, Affiliated to Anna University, Chennai (Accredited by NAAC with 'A' Grade and NBA)

Email: <a href="mailto:principal@egspec.org">principal@egspec.org</a> website: <a href="mailto:www.egspec.org">www.egspec.org</a> Ph: 04365-251112





NAGAPATTINAM – 611 002. TAMILNADU, INDIA

Approved by AICTE, New Delhi, Affiliated to Anna University, Chennai (Accredited by NAAC with 'A' Grade and NBA)

Email: <u>principal@egspec.org</u> website: <u>www.egspec.org</u> Ph: 04365-251112

| A |