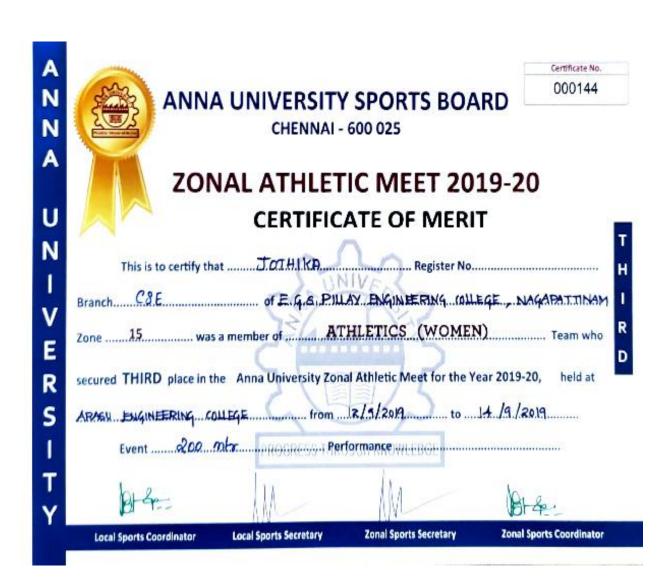

#### **ATHLETICS**

\_

Certificate No.

000144

### ANNA UNIVERSITY SPORTS BOARD

**CHENNAI - 600 025** 

## ZONAL ATHLETIC MEET 2019-20 CERTIFICATE OF MERIT

| This is to certify that    | JOTHIKA     | Register No     |            |
|----------------------------|-------------|-----------------|------------|
| BranchC&E                  |             |                 | 75 7/      |
| Zone15 was a               | member ofAT | HLETICS (WOMEN  | ) Team who |
| Secured THIRD place in the | 1   =       |                 |            |
| 27 167 27                  |             | formance WLEBOE |            |
| Bt-Se-                     |             | M               | 18t Se-    |

**Local Sports Coordinator** 

**Local Sports Secretary** 

**Zonal Sports Secretary** 

**Local Sports Coordinator** 