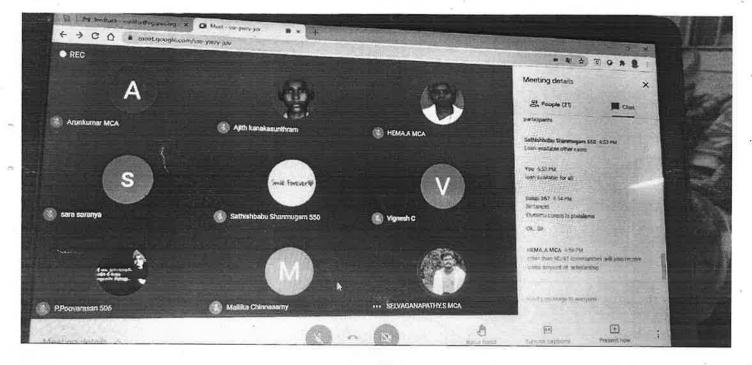

#### tancet meeting link

1 message

Arunkumar MCA <parunkumar@egspec.org>

Mon, Feb 15, 2021 at 3:24 PM To: hema@egspec.org, "Dr.J.Vanitha" <vanitha@egspec.org>, "MALLIKA.C MCA" <mallika@egspec.org>, selvaganapathy@egspec.org, Arunkumar MCA <parunkumar@egspec.org>, Arunkumar Panneerselvam <arunkumar.pselvam@gmail.com>

https://meet.google.com/sse-ywzy-juv

Thanks and Regards,

Dr. P. Arunkumar, Assistant Professor, **Department of Computer Applications,** E. G. S Pillay Engineering College (Autonomous), Nagapattinam - 611 002.