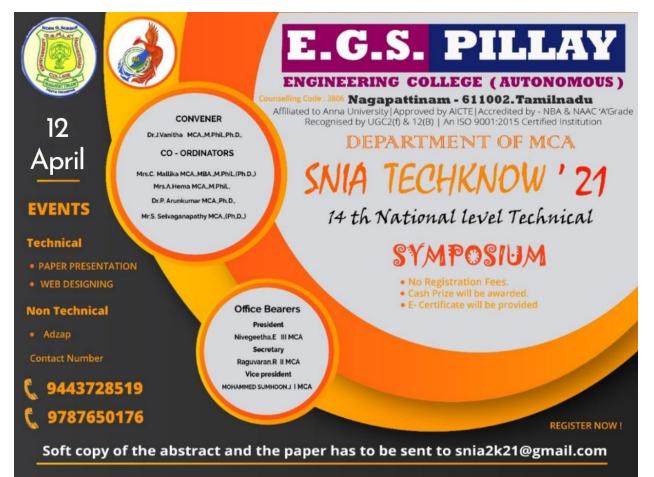

# **ONLINE TANCET COACHING CLASS**

#### CONTENT

| S.NO | DETAILS                         | PAGÉ.NO |
|------|---------------------------------|---------|
| 1.   | Requisition letter              | 0 .62   |
| 2.   | Program Schedule                | 63      |
| 3.   | Syllabus                        | 64      |
| 4.   | Participants Attendance         | 6.6     |
| 5.   | Sample Online Class Screen Shot | 66      |
| 6.   | Sample Test Questions           | 07      |
| 7.   | Prizes                          | 08      |
| 8.   | Feedback                        | 09      |
| 9.   | Sample Photos                   | 10      |
| 10.  | Sample Certificate              | . 11    |