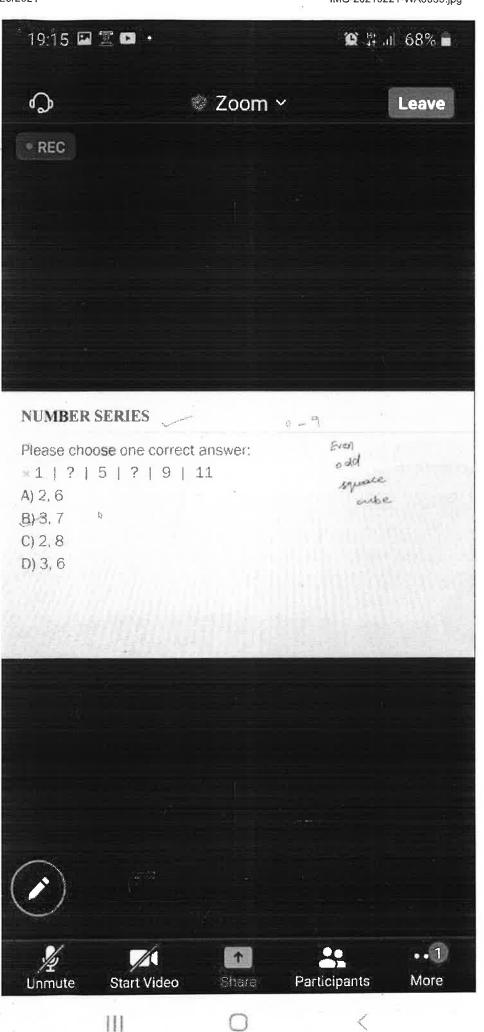

#### 6.(112 × 54) = ?

21 responses

#### 7.(935421 x 625) = ?

10.In the following question number of triangle are

21 responses

11.In the following questions, count the number of triangles and squares in the given figure.

21 responses

44 triangles, 10 squares
 14 triangles, 16 squares
 27 triangles,6 squares