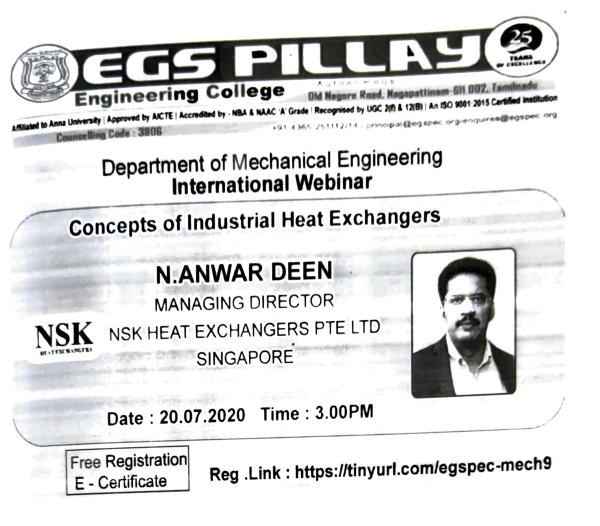

http://www.egspec.org

Ph: 04365-251114

Coordinator(s) 1. Mrs.A.Hema,M.C.A,M.Phil., Assistant Professor/MCA 2.Mr.S.Selvaganapathy,M.C.A.,(P.hD) Assistant Professor/MCA

# E.G.S.PILLAY ENGINEERING COLLEGE, NAGAPATTINAM

# [Autonomous]

# DEPARTMENT OF MCA

# **ONLINE TANCET COACHING CLASS**

#### CONTENT

| S.NO | DETAILS                         | PAGÉ.NO |
|------|---------------------------------|---------|
| 1.   | Requisition letter              | 0 .62   |
| 2.   | Program Schedule                | 63      |
| 3.   | Syllabus                        | 64      |
| 4.   | Participants Attendance         | 6.6     |
| 5.   | Sample Online Class Screen Shot | 66      |
| 6.   | Sample Test Questions           | 07      |
| 7.   | Prizes                          | 08      |
| 8.   | Feedback                        | 09      |
| 9.   | Sample Photos                   | 10      |
| 10.  | Sample Certificate              | . 11    |

Nagapattinam 30.01.2021

Mrs.A.Hema,AP/MCA,

E.G.S.Pillay Engineering College, Nagapattinam.

То

From

The Principal,

E.G.S.Pillay Engineering College, Nagapattinam.

Thru

Dr. J.Vanitha

HOD/MCA,

E.G.S.Pillay Engineering College,

Nagapattinam.

Respected sir,

Sub: Permission for conducting Online TANCET Coaching Class-Reg.

I kindly request you to permit me to conduct Online **TANCET** Coaching Class for Other College UG students. We planned this Class will comes on 18<sup>th</sup> February 2021 to 23<sup>rd</sup> February 2021. Kindly give the permission to Conducting the Class.