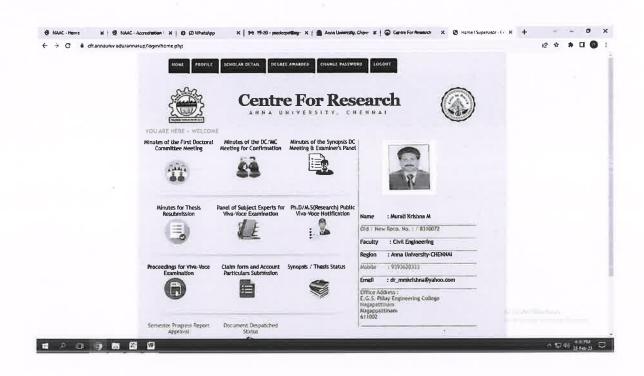

# Centre For Research

ANNA UNIVERSITY, CHENNAI

YOU ARE HERE - WELCOME

Minutes of the First Doctoral Committee Meeting

Minutes of the DC/MC Meeting for Confirmation

Minutes of the Synopsis DC Meeting & Examiner's Panel

Minutes for Thesis

Viva-Voce Examination

Panel of Subject Experts for Ph.D/M.S(Research) Public Viva-Voce Notification

Proceedings for Viva-Voce Examination

Claim form and Account Particulars Submission

Synopsis / Thesis Status

Semester Progress Report Approval

Document Despatched Status

: Dr. S. CHOCKALINGAM

Old / New Reco. No.: / 3020014

: Mechanical Engineering Faculty

: Anna University-CHENNAI Region

: 9894102442 Mobile

Email : smslogu@gmail.com

Office Address: E.G.S.Pillai Engineering College, Old Nagore Road, Thethi village, Nagapattinam, Tamil Nadu Nagappattinam 611002

ATTESTED Dr. S. RAMABA AN, M.E., Ph.O.,
PRINCIPAL