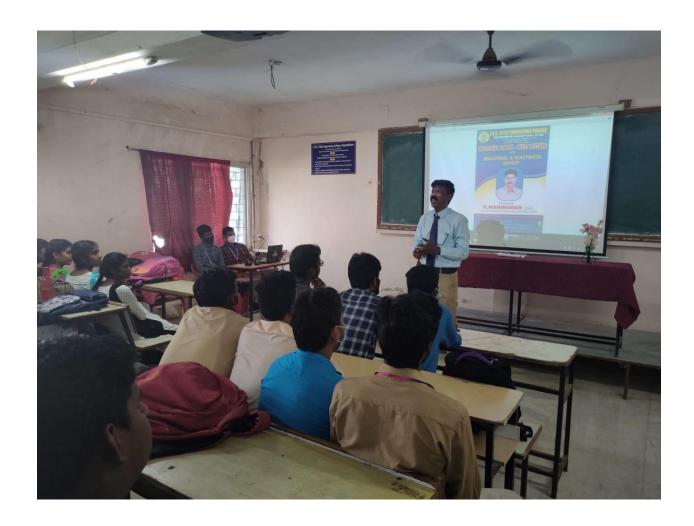

### **Department of ECE**

Three Days Value added Course on

**MATLAB** and its Applications

Mode of Session: Direct

Date and Time:09.12.2021, 10.12.2021 and 11.12.2021 at 9.30AMto 04.30PM(ThreeDays)

**Event Type:** MATLAB Value Added Course

Presenter Name: D. Rajkumar, DesignTech - Chennai