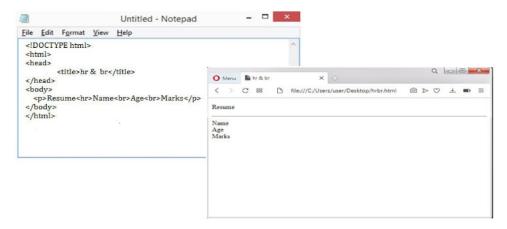

AICTE, New Delhi, Affiliated to Anna University, Chennai (Accredited by NAAC with 'A' Grade and NBA)

Email: <a href="mailto:principal@egspec.org">principal@egspec.org</a> website: <a href="mailto:www.egspec.org">www.egspec.org</a> Ph: 04365-251112

#### **HTML Horizontal Rules**

- The <hr>
   <hr>
   <hr>
   tag defines a thematic break in an HTML page, and is most often displayed as a horizontal rule.
- The <hr>> element is used to separate content (or define a change) in an HTML page.
- The <hr> tag is an empty tag, which means that it has no end tag.

### **HTML Line Breaks**

- The HTML **<br**> element defines a line break.
- Use <br/>br> if you want a line break (a new line) without starting a new paragraph:
- The <br/>br> tag is an empty tag, which means that it has no end tag.



## The HTML Element

- The HTML element defines preformatted text.
- The text inside a element is displayed in a fixed-width font (usually Courier), and it preserves both spaces and line breaks:





NAGAPATTINAM – 611 002. TAMILNADU, INDIA Approved by AICTE, New Delhi, Affiliated to Anna University, Chennai (Accredited by NAAC with 'A' Grade and NBA)

Email: <a href="mailto:principal@egspec.org">principal@egspec.org</a> website: <a href="mailto:www.egspec.org">www.egspec.org</a> Ph: 04365-251112

## SAMPLE FEEDBACK

# E.G.S.PILLAY ENGINEERING COLLEGE, NAGAPATTINAM DEPARTMENT OF COMPUTER SCIENCE AND ENGINEERING

### FEEDBACK FORM

VALUE ADDED COURSE ON "WEB DEVELOPMENT USING PHP & MYSQL"

ACADEMIC YEAR - 2018\_2019

DEPARTMENT : CSE

BATCH: 2016-20

| S.NO | PARAMETER