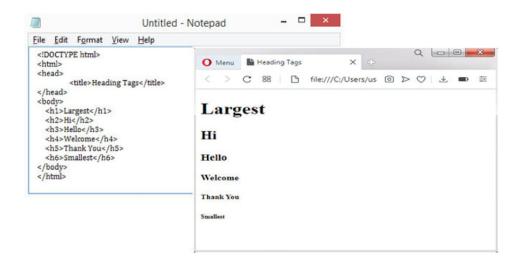

tension.

#### Step 4: View the HTML Page in Your Browser

Open the saved HTML file in your favorite browser (double click on the file, or right-click - and choose "Open with").

### The result will look much like this:



## **TEXT FORMATTING TAGS**

## **Heading Tags**

- There are six heading elements (<h1>,<h2>,<h3>,<h4>,<h5>,<h6>).
- All the six heading elements are container tag and requires a closing tag.
- <h1> will print the largest heading
- <h6> will print the smallest heading



NAGAPATTINAM - 611 002. TAMILNADU, INDIA

Approved by AICTE, New Delhi, Affiliated to Anna University, Chennai (Accredited by NAAC with 'A' Grade and NBA)

Email: <a href="mailto:principal@egspec.org">principal@egspec.org</a> website: <a href="mailto:www.egspec.org">www.egspec.org</a> Ph: 04365-251112



## HTML Paragraph Tag

- · A paragraph always starts on a new line, and is usually a block of text.
- The HTML element defines a paragraph.
- A paragraph always starts on a new line, and browsers automatically add some white space (a margin) before and after a paragraph.



## **HTML Display**

- You cannot be sure how HTML will be displayed.
- Large or small screens, and resized windows will create different results.
- With HTML, you cannot change the display by adding extra spaces or extra lines in your HTML code.
- The browser will automatically remove any extra spaces and lines when the page is displayed.



NAGAPATTINAM - 611 002. TAMILNADU, INDIA

Approved by AICTE, New Delhi, Affiliated to Anna University, Chennai (Accredited by NAAC with 'A' Grade and NBA)

Email: <a href="mailto