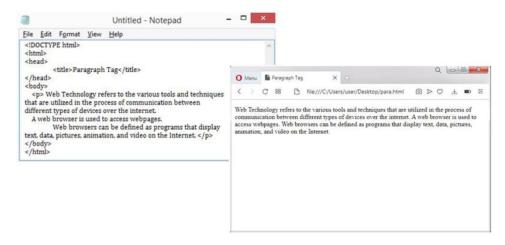

There are six heading elements (<h1>,<h2>,<h3>,<h4>,<h5>,<h6>).
- All the six heading elements are container tag and requires a closing tag.
- <h1> will print the largest heading
- <h6> will print the smallest heading



NAGAPATTINAM - 611 002. TAMILNADU, INDIA

Approved by AICTE, New Delhi, Affiliated to Anna University, Chennai (Accredited by NAAC with 'A' Grade and NBA)

Email: <a href="mailto:principal@egspec.org">principal@egspec.org</a> website: <a href="mailto:www.egspec.org">www.egspec.org</a> Ph: 04365-251112



## HTML Paragraph Tag

- · A paragraph always starts on a new line, and is usually a block of text.
- The HTML element defines a paragraph.
- A paragraph always starts on a new line, and browsers automatically add some white space (a margin) before and after a paragraph.



## **HTML Display**

- You cannot be sure how HTML will be displayed.
- Large or small screens, and resized windows will create different results.
- With HTML, you cannot change the display by adding extra spaces or extra lines in your HTML code.
- The browser will automatically remove any extra spaces and lines when the page is displayed.



NAGAPATTINAM - 611 002. TAMILNADU, INDIA

Approved by AICTE, New Delhi, Affiliated to Anna University, Chennai (Accredited by NAAC with 'A' Grade and NBA)

Email: <a href="mailto:principal@egspec.org">principal@egspec.org</a> website: <a href="mailto:www.egspec.org">www.egspec.org</a> Ph: 04365-251112

#### **HTML Horizontal Rules**

- The <hr>
   <hr>
   <hr>
   tag defines a thematic break in an HTML page, and is most often displayed as a horizont