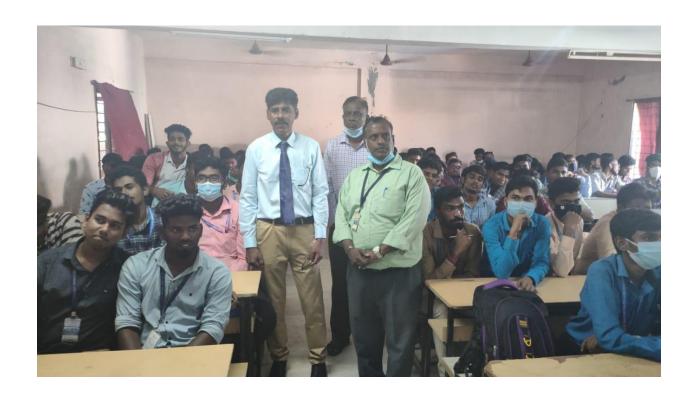

### **Department of ECE**

Three Days Value added Course on

**MATLAB** and its Applications

Mode of Session: Direct

Date and Time:09.12.2021, 10.12.2021 and 11.12.2021 at 9.30AMto 04.30PM(ThreeDays)

**Event Type:** MATLAB Value Added Course