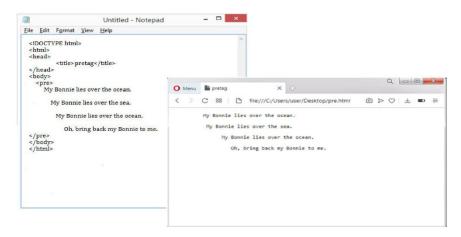

www.egspec.org">www.egspec.org</a> Ph: 04365-251112

#### **HTML Horizontal Rules**

- The <hr>
   <hr>
   <hr>
   tag defines a thematic break in an HTML page, and is most often displayed as a horizontal rule.
- The <hr>> element is used to separate content (or define a change) in an HTML page.
- The <hr> tag is an empty tag, which means that it has no end tag.

### **HTML Line Breaks**

- The HTML **<br**> element defines a line break.
- Use <br/>br> if you want a line break (a new line) without starting a new paragraph:
- The <br/>br> tag is an empty tag, which means that it has no end tag.



## The HTML Element

- The HTML element defines preformatted text.
- The text inside a element is displayed in a fixed-width font (usually Courier), and it preserves both spaces and line breaks:





NAGAPATTINAM – 611 002. TAMILNADU, INDIA Approved by AICTE, New Delhi, Affiliated to Anna University, Chennai (Accredited by NAAC with 'A' Grade and NBA)

Email: <a href="mailto:principal@egspec.org">principal@egspec.org</a> website: <a href="mailto:www.egspec.org">www.egspec.org</a> Ph: 04365-251112

## SAMPLE FEEDBACK

# E.G.S.PILLAY ENGINEERING COLLEGE, NAGAPATTINAM DEPARTMENT OF COMPUTER SCIENCE AND ENGINEERING

### FEEDBACK FORM

VALUE ADDED COURSE ON "WEB DEVELOPMENT USING PHP & MYSQL"

ACADEMIC YEAR - 2018\_2019

DEPARTMENT : CSE

BATCH: 2016-20

| S.NO | PARAMETER                                                                                               |                   |           | RATINGS      |              |                      |
|------|----------------------------