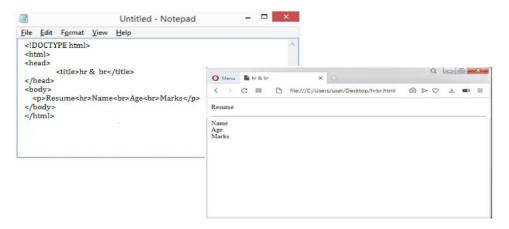

ines when the page is displayed.

#### NAGAPATTINAM - 611 002. TAMILNADU, INDIA

Approved by AICTE, New Delhi, Affiliated to Anna University, Chennai (Accredited by NAAC with 'A' Grade and NBA)

Email: principal@egspec.org website: www.egspec.org Ph: 04365-251112

#### **HTML Horizontal Rules**

- The <hr>
   hr> tag defines a thematic break in an HTML page, and is most often displayed as a horizontal rule.
- The <hr>> element is used to separate content (or define a change) in an HTML page.
- The <hr> tag is an empty tag, which means that it has no end tag.

#### **HTML Line Breaks**

- The HTML **<br**> element defines a line break.
- Use <br/> if you want a line break (a new line) without starting a new paragraph:
- The <br/>br> tag is an empty tag, which means that it has no end tag.



#### The HTML Element

- The HTML element defines preformatted text.
- The text inside a element is displayed in a fixed-width font (usually Courier), and it preserves both spaces and line breaks:



NAGAPATTINAM - 611 002. TAMILNADU, INDIA

Approved by AICTE, New Delhi, Affiliated to Anna University, Chennai (Accredited by NAAC with 'A' Grade and NBA)

Email: principal@egspec.org website: www.egspec.org Ph: 04365-251112

#### SAMPLE FEEDBACK

# E.G.S.PILLAY ENGINEERING COLLEGE, NAGAPATTINAM DEPARTMENT OF COMPUTER SCIENCE AND ENGINEERING

#### FEEDBACK FORM

VALUE ADDED COURSE ON "WEB DEVELOPMENT USING PHP & MYSQL"

ACADEMIC YEAR - 2017\_2018

DEPARTMENT : CSE

BATCH: 2015-19

| S.NO | PARAMETER