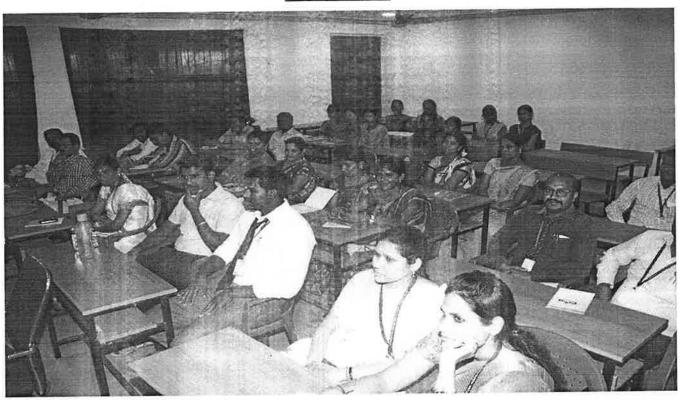

### REPORT

Value Added Course on "Digital signal and Digital image processing", has been conducted in our E.G.S Pillay Engineering College, Nagapattinam, organized by Department of Electronics and Communication Engineering, E.G.S. Pillay Engineering College, Nagapattinam. The Programme was inaugurated in the well morning on 19<sup>th</sup> December 2017.

The one of the co-ordinator L. Ramachandran, AP/ECE, started this course with his welcome address. Head of the department Dr.S.M.Ramesh gave the keynote address. Our Esteemed Principal Dr.S.Ramabalan presented the inaugural address and finally Our chief Guest Dr. K. Prabu, Professor, Vellore Institute of Technology, Vellore, has explained about Digital Signal and Digital Image processing.