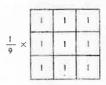

|

### Linear operators - Filtering

- · Simplest possible operators are linear.
- Shift invariant linear operators = convolutive systems :

$$y(t) = \int_{\mathbb{R}} h(\tau)x(t-\tau) d\tau$$
  $Y(f) = H(f)X(f)$ 

· Harmonic signals are eigenvectors of linear filters:

with 
$$x(t) = \exp(2j\pi f_0 t)$$
,

$$y(t) = \int_{\mathbb{R}} h(\tau) e^{2j\pi f_0(t-\tau)} d\tau = e^{2j\pi f_0 t} \int_{\mathbb{R}} h(\tau) e^{-2j\pi f_0 \tau} d\tau = H(f_0) x(t)$$

### Example (1): low pass spatial filter

 Used for smoothing (removal of small details prior to large object extraction, bridging small gaps in lines) and noise reduction.



- Low-pass (smoothing) spatial filtering
  - Neighborhood averaging
  - Results in spatial blurring





### **Erosion**

- Principle: takes the binary image B, places the origin of structuring element S over each pixel of value 1, and ANDs the structuring element S into the output image at the corresponding position.
- It is typically applied to binary image, but there are versions that work on gray scale image.
- The basic effect of the operator on a binary image is to gradually eliminate small objects.



### Closing and opening

- Closing is a dilation followed by an erosion (with the same structuring element). Closing also produces the smoothing of sections of contours but fuses narrow breaks, fills gaps in the contour and eliminates small holes.
- Opening is an erosion followed by dilation (with the same structuring element). Opening smoothes the contours of objects, breaks narrow i