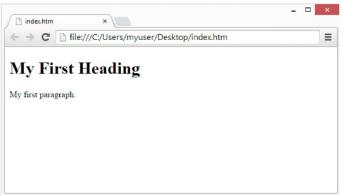

AMILNADU, INDIA

Approved by AICTE, New Delhi, Affiliated to Anna University, Chennai (Accredited by NAAC with 'A' Grade and NBA)

Email: principal@egspec.org website: www.egspec.org Ph: 04365-251112

Open the **Start Screen** (the window symbol at the bottom left on your screen). Type **Notepad**.

#### Windows 7 or earlier:

- Open Start > Programs > Accessories > Notepad

#### **Step 2: Write Some HTML Code**



#### Step 3: Save the HTML Page

Save the file on your computer. Select **File > Save (or) press button ctrl+S.** 

You can use either .htm or .html as file extension.

#### Step 4: View the HTML Page in Your Browser

Open the saved HTML file in your favorite browser (double click on the file, or right-click - and choose "Open with").

#### The result will look much like this:



#### **TEXT FORMATTING TAGS**

#### **Heading Tags**

- There are six heading elements (<h1>,<h2>,<h3>,<h4>,<h5>,<h6>).
- All the six heading elements are **container tag** and requires a closing tag.
- <h1> will print the largest heading
- <h6> will print the smallest heading

NAGAPATTINAM - 611 002. TAMILNADU, INDIA

Approved by AICTE, New Delhi, Affiliated to Anna University, Chennai (Accredited by NAAC with 'A' Grade and NBA)

Email: principal@egspec.org website: www.egspec.org Ph: 04365-251112



#### **HTML Paragraph Tag**

- A paragraph always starts on a new line, and is usually a block of text.
- The HTML element defines a paragraph.
- A paragraph always starts on a new line, and browsers automatically add some white space (a margin) before and after a paragraph.



#### **HTML