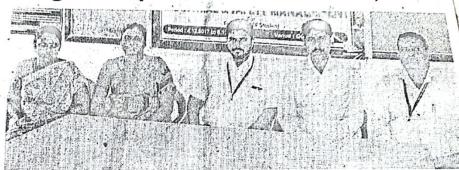

### REPORT

Value Added Course on "Digital signal and Digital image processing", has been conducted in our E.G.S Pillay Engineering College, Nagapattinam, organized by Department of Electronics and Communication Engineering, E.G.S. Pillay Engineering College, Nagapattinam. The Programme was inaugurated in the well morning on 19<sup>th</sup> December 2017.

The one of the co-ordinator L. Ramachandran, AP/ECE, started this course with his welcome address. Head of the department Dr.S.M.Ramesh gave the keynote address. Our Esteemed Principal Dr.S.Ramabalan presented the inaugural address and finally Our chief Guest Dr. K. Prabu, Professor, Vellore Institute of Technology, Vellore, has explained about Digital Signal and Digital Image processing.