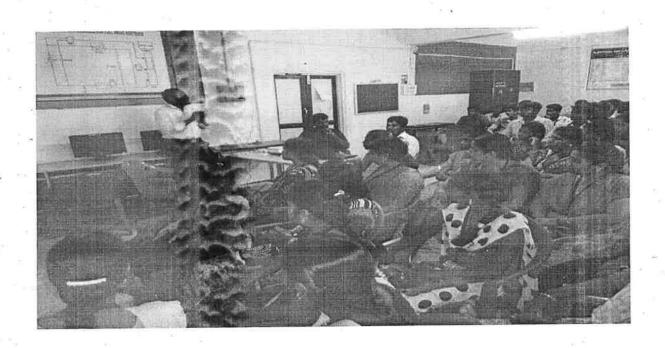

### REPORT

Value Added Course on "Digital signal and Digital image processing", has been conducted in our E.G.S Pillay Engineering College, Nagapattinam, organized by Department of Electronics and Communication Engineering, E.G.S. Pillay Engineering College, Nagapattinam. The Programme was inaugurated in the well morning on 19<sup>th</sup> December 2017.

The one of the co-ordinator L. Ramachandran, AP/ECE, started this course with his welcome address. Head of the department Dr.S.M.Ramesh gave the keynote address. Our Esteemed Principal Dr.S.Ramabalan presented the inaugural address and finally Our chief Guest Dr. K. Prabu, Professor, Vellore Institute of Technology, Vellore, has explained about Digital Signal and Digital Image processing.