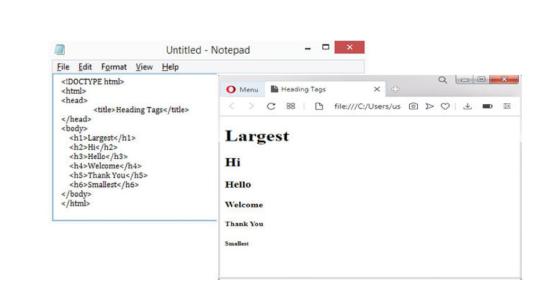

r) press button ctrl+S.** 

You can use either .htm or .html as file extension.

#### Step 4: View the HTML Page in Your Browser

Open the saved HTML file in your favorite browser (double click on the file, or right-click - and choose "Open with").

#### The result will look much like this:



#### **TEXT FORMATTING TAGS**

#### **Heading Tags**

- There are six heading elements (<h1>,<h2>,<h3>,<h4>,<h5>,<h6>).
- All the six heading elements are **container tag** and requires a closing tag.
- <h1> will print the largest heading
- <h6> will print the smallest heading

NAGAPATTINAM - 611 002. TAMILNADU, INDIA

Approved by AICTE, New Delhi, Affiliated to Anna University, Chennai (Accredited by NAAC with 'A' Grade and NBA)

Email: principal@egspec.org website: www.egspec.org Ph: 04365-251112



#### **HTML Paragraph Tag**

- A paragraph always starts on a new line, and is usually a block of text.
- The HTML element defines a paragraph.
- A paragraph always starts on a new line, and browsers automatically add some white space (a margin) before and after a paragraph.



#### **HTML Display**

- You cannot be sure how HTML will be displayed.
- · Large or small screens, and resized windows will create different results.
- With HTML, you cannot change the display by adding extra spaces or extra lines in your HTML code.
- The browser will automatically remove any extra spaces and lines when the page is displayed.

#### NAGAPATTINAM - 611 002. TAMILNADU, INDIA

Approved by AICTE, New Delhi, Affiliated to Anna University, Chennai (Accredited by NAAC with 'A' Grade and NBA)

Email: prin