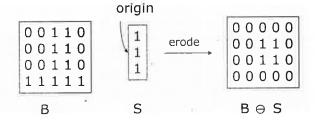

2j\pi f_0(t-\tau)} d\tau = e^{2j\pi f_0 t} \int_{\mathbb{R}} h(\tau) e^{-2j\pi f_0 \tau} d\tau = H(f_0) x(t)$$

### Example (1): low pass spatial filter

 Used for smoothing (removal of small details prior to large object extraction, bridging small gaps in lines) and noise reduction.



- Low-pass (smoothing) spatial filtering
  - Neighborhood averaging
  - Results in spatial blurring





### **Erosion**

- Principle: takes the binary image B, places the origin of structuring element S over each pixel of value 1, and ANDs the structuring element S into the output image at the corresponding position.
- It is typically applied to binary image, but there are versions that work on gray scale image.
- The basic effect of the operator on a binary image is to gradually eliminate small objects.



### Closing and opening

- Closing is a dilation followed by an erosion (with the same structuring element). Closing also produces the smoothing of sections of contours but fuses narrow breaks, fills gaps in the contour and eliminates small holes.
- Opening is an erosion followed by dilation (with the same structuring element). Opening smoothes the contours of objects, breaks narrow isthmuses and eliminates thin protrusions.



Effect of closing using a 3 by 3 square structuring element

### Statistical properties of signals and images

- A stochastic process/field is completely defined by its probability law
- · Simplest model considers IID processes, isotropic, stationary
- How to account for coherent behaviour of neighboring (or not) samples or pixels, in a generic way?
- · Different