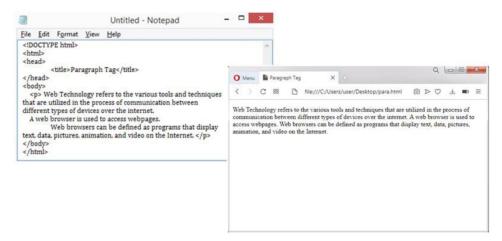

h like this:



#### **TEXT FORMATTING TAGS**

#### **Heading Tags**

- There are six heading elements (<h1>,<h2>,<h3>,<h4>,<h5>,<h6>).
- All the six heading elements are **container tag** and requires a closing tag.
- <h1> will print the largest heading
- <h6> will print the smallest heading

NAGAPATTINAM - 611 002. TAMILNADU, INDIA

Approved by AICTE, New Delhi, Affiliated to Anna University, Chennai (Accredited by NAAC with 'A' Grade and NBA)

Email: principal@egspec.org website: www.egspec.org Ph: 04365-251112



#### **HTML Paragraph Tag**

- A paragraph always starts on a new line, and is usually a block of text.
- The HTML element defines a paragraph.
- A paragraph always starts on a new line, and browsers automatically add some white space (a margin) before and after a paragraph.



#### **HTML Display**

- You cannot be sure how HTML will be displayed.
- · Large or small screens, and resized windows will create different results.
- With HTML, you cannot change the display by adding extra spaces or extra lines in your HTML code.
- The browser will automatically remove any extra spaces and lines when the page is displayed.

#### NAGAPATTINAM - 611 002. TAMILNADU, INDIA

Approved by AICTE, New Delhi, Affiliated to Anna University, Chennai (Accredited by NAAC with 'A' Grade and NBA)

Email: principal@egspec.org website: www.egspec.org Ph: 04365-251112

#### **HTML Horizontal Rules**

- The <hr>
   hr> tag defines a thematic break in an HTML page, and is most often displayed as a horizontal rule.
- The <hr>> element is used to separate content (or define a change) in an