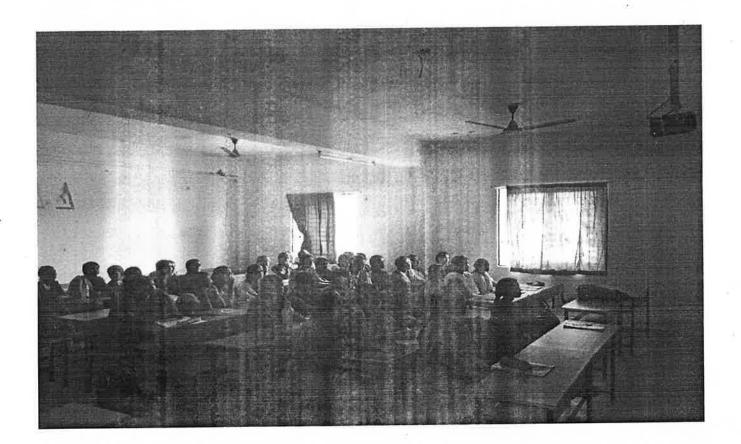

### REPORT

Value Added Course on "Digital signal and Digital image processing", has been conducted in our E.G.S Pillay Engineering College, Nagapattinam, organized by Department of Electronics and Communication Engineering, E.G.S. Pillay Engineering College, Nagapattinam. The Programme was inaugurated in the well morning on 19<sup>th</sup> December 2017.

The one of the co-ordinator L. Ramachandran, AP/ECE, started this course with his welcome address. Head of the department Dr.S.M.Ramesh gave the keynote address. Our Esteemed Principal Dr.S.Ramabalan presented the inaugural address and finally Our chief Guest Dr. K. Prabu, Professor, Vellore Institute of Technology, Vellore, has explained about Digital Signal and Digital Image processing.