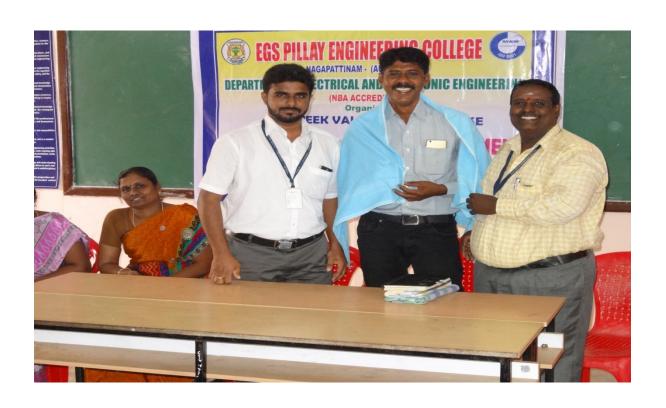

The one of the co-ordinator L. Ramachandran, AP/ECE, started this course with his welcome address. Head of the department Dr.S.M.Ramesh gave the keynote address. Our Esteemed Principal Dr.S.Ramabalan presented the inaugural address and finally Our chief Guest Dr. K. Prabu, Professor, Vellore Institute of Technology, Vellore, has explained about Digital Signal and Digital Image processing.

### VALUE ADDED COURSE

ON

"Digital Signal and Digital Image Processing"
(19/12/2017 to 23/12/2017)

Venue: GG Block
CHIEF GUEST
Dr. K. Prabu
Professor,
Vellore Institute of Technology,
Vellore.

Smt. S. Jothimani G.S. Pillay Chairman – E.G.S. Pillay Group of Institutions