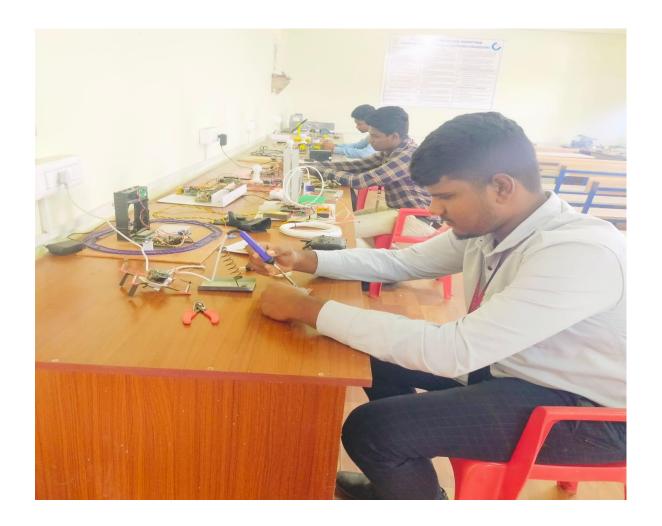

#### **INNOVATIVE PRACTICES**

| Name of the Faculty:           | V.YOKESWARAN & K.NANDAKUMAR  |  |
|--------------------------------|------------------------------|--|
| Class:                         | Second year EEE(2020)        |  |
| Subject Code & Name:           | 1902EE301 Analog Electronics |  |
| Total Strength:                | 60                           |  |
| Name of the Innovative Method: | Virtual Lab                  |  |