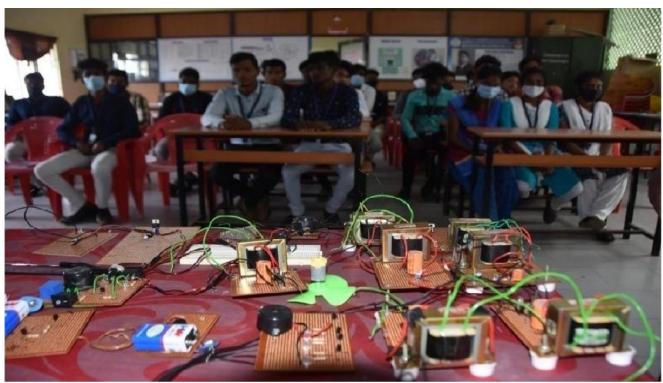

#### **INNOVATIVE PRACTICES**

| Name of the Faculty:           | V.YOKESWARAN & K.NANDAKUMAR  |  |
|--------------------------------|------------------------------|--|
| Class:                         | Second year EEE(2020)        |  |
| Subject Code & Name:           | 1902EE301 Analog Electronics |  |
| Total Strength:                | 60                           |  |
| Name of the Innovative Method: | Virtual Lab                  |  |