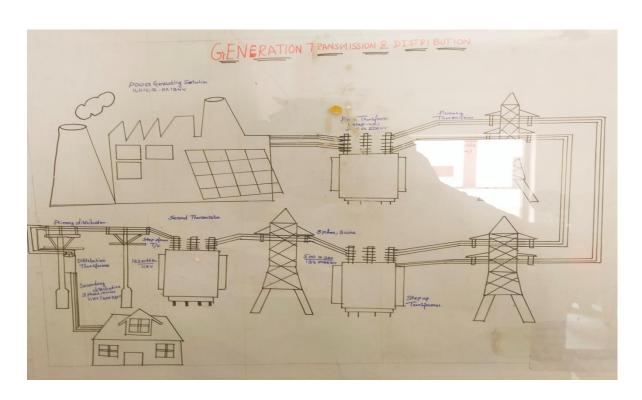

#### TEAM WORK: Dr.T.Suresh Padmanabhan First year EEE(2017)

| Name of the Faculty:           | Dr. Dr.T.Suresh Padmanabhan            |  |
|--------------------------------|----------------------------------------|--|
| Class:                         | Second year EEE(2018)                  |  |
| Subject Code & Name:           | 1902EE401 Generation, Transmission and |  |
|                                | Distribution                           |  |
| Name of the Innovative Method: | Mind mapping                           |  |