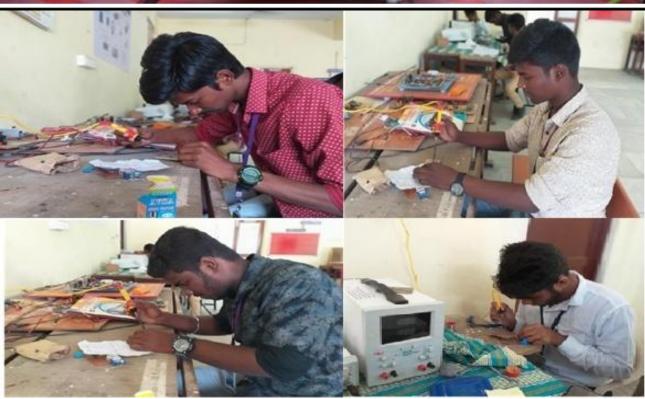

#### **INNOVATIVE PRACTICES**

| Name of the Faculty:           | V.YOKESWARAN & K.NANDAKUMAR  |  |
|--------------------------------|------------------------------|--|
| Class:                         | Second year EEE(2020)        |  |
| Subject Code & Name:           | 1902EE301 Analog Electronics |  |
| Total Strength:                | 60                           |  |
| Name of the Innovative Method: | Virtual Lab                  |  |